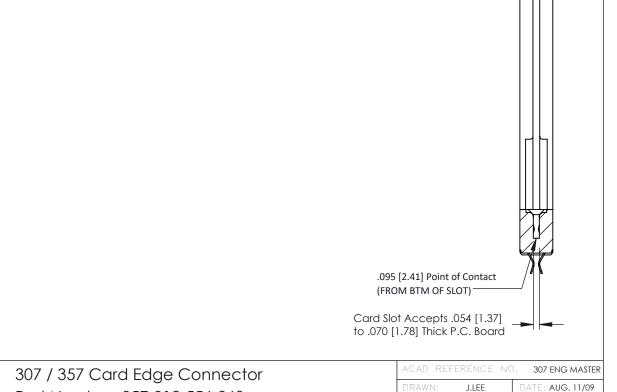

Mounting Option
.344 (8.74) Offset Card Guides

**Contact Detail** 

Extender Board Bend (Code 520 Contacts)
.156 [3.96] Contact Spacing x .200 [5.08] Row Spacing

THIS IS A C.A.D. GENERATED DRAWING DO NOT MAKE MANUAL REVISIONS TO MAS