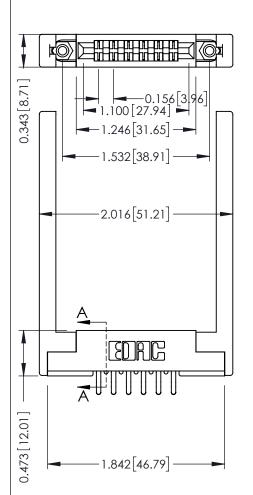

Mounting Option
.344 (8.74) Offset Card Guides

**Contact Detail** 

Extender Board Bend (Code 520 Contacts)
.156 [3.96] Contact Spacing x .200 [5.08] Row Spacing

THIS IS A C.A.D. GENERATED DRAWING DO NOT MAKE MANUAL REVISIONS TO MAS

NTS

307 Assembly

SHEET 1 OF 3

ISSUE NUMBER

ORIGINAL

SECTION A-A

**See Accompanying Pages for:** 

- Contact Bend Details
- Mounting Options