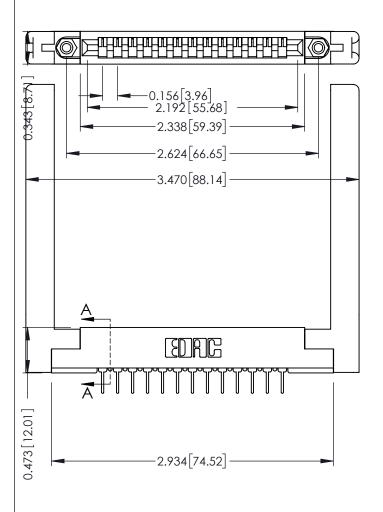

**Mounting Option** .468 (11.89) Offset Card Guides **Contact Detail** 

PC Tail .023x.013(0.58x0.33) - Tail LG=.213(5.41)

SECTION A-A

.175 [4.45] Point of Contact (FROM BTM OF SLOT) Card Slot Accepts .054 [1.37]

to .070 [1.78] Thick P.C. Board

## **See Accompanying Pages for:**

- **Contact Bend Details**
- **Mounting Options**

| 307 / 357 Card Edge Connector |
|-------------------------------|
| Part Number: 357-013-531-158  |

| ACAD REFERENCE NO | . 307 ENG MASTER |
|-------------------|------------------|
| DRAWN: J.LEE      | DATE: AUG. 11/09 |
| CHECKED:          | DATE:            |
| SCALE: NTS        | SHEET 1 OF 3     |
| DRAWING NUMBER    | ISSUE            |
| 307 Assembly      | 1 1              |