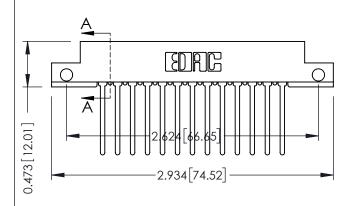

## SECTION A-A .175 [4.45] Point of Contact (FROM BTM OF SLOT)

307 Assembly

307 ENG MASTER
DATE: AUG. 11/09

SHEET 1 OF 3

Card Slot Accepts .054 [1.37] to .070 [1.78] Thick P.C. Board

| 307 / 357 Card Edge Connector<br>Part Number: 357-013-545-112 |                                                                                                                                            | ACAD REFERENCE |        |
|---------------------------------------------------------------|--------------------------------------------------------------------------------------------------------------------------------------------|----------------|--------|
|                                                               |                                                                                                                                            | DRAWN:         | J.LEE  |
|                                                               |                                                                                                                                            | CHECKED:       |        |
| EDAC INC TORONTO, ONTARIO                                     | THESE DRAWINGS AND SPECIFICATIONS<br>ARE THE PROPERTY OF EDAC INC.AND<br>SHALL NOT BE REPRODUCED,OR COPIED<br>OR USED AS THE BASIS FOR THE | SCALE:         | NTS    |
|                                                               |                                                                                                                                            | DRAWING        | NUMBER |