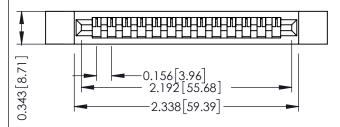

Mounting Option Contact Detail

.128 (3.25) Dia. Side Mounting Holes Wire Wrap .046x.013(1.17x0.33) - Tail LG=.708(17.98) .156 [3.96] Contact Spacing x .200 [5.08] Row Spacing

THIS IS A C.A.D. GENERATED DRAWING

## SECTION A-A .175 [4.45] Point of Contact (FROM BTM OF SLOT)

307 Assembly

307 ENG MASTER
DATE: AUG. 11/09

SHEET 1 OF 3

Card Slot Accepts .054 [1.37] to .070 [1.78] Thick P.C. Board

| 307 / 357 Card Edge Connector<br>Part Number: 357-013-545-112 |                                                                                                                                            | ACAD REFERENCE |        |
|---------------------------------------------------------------|--------------------------------------------------------------------------------------------------------------------------------------------|----------------|--------|
|                                                               |                                                                                                                                            | DRAWN:         | J.LEE  |
|                                                               |                                                                                                                                            | CHECKED:       |        |
| EDAC INC TORONTO, ONTARIO                                     | THESE DRAWINGS AND SPECIFICATIONS<br>ARE THE PROPERTY OF EDAC INC.AND<br>SHALL NOT BE REPRODUCED,OR COPIED<br>OR USED AS THE BASIS FOR THE | SCALE:         | NTS    |
|                                                               |                                                                                                                                            | DRAWING        | NUMBER |