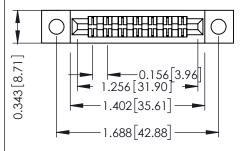

Mounting Option
.128 (3.25) Dia. Mounting Holes

**Contact Detail** 

Wire Wrap .046x.013(1.17x0.33) - Tail LG=.520(13.21) .156 [3.96] Contact Spacing x .200 [5.08] Row Spacing

THIS IS A C.A.D. GENERATED DRAWING DO NOT MAKE MANUAL REVISIONS TO MAS