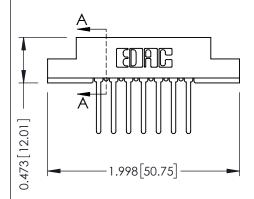

## SECTION A-A

307 ENG MASTER

DATE: AUG. 11/09

SHEET 1 OF 3

J.LEE

307 Assembly

NTS

| 307 / 357 Card Edge Connector<br>Part Number: 357-014-442-202 |                                                                                                                                                                                                | ACAD RE |
|---------------------------------------------------------------|------------------------------------------------------------------------------------------------------------------------------------------------------------------------------------------------|---------|
|                                                               |                                                                                                                                                                                                | DRAWN:  |
|                                                               |                                                                                                                                                                                                | CHECKE  |
| EDAC INC TORONTO, ONTARIO CANADA                              | THESE DRAWINGS AND SPECIFICATIONS ARE THE PROPERTY OF EDAG INC.AND SHALL NOT BE REPRODUCED,OR COPIED OR USED AS THE BASIS FOR THE MANUFACTURE OR SALE OF APPARATUS WITHOUT WRITTEN PERMISSION. | SCALE:  |
|                                                               |                                                                                                                                                                                                | DRAWING |
| YOUR CONNECTION TO QUALITY & SERVICE                          |                                                                                                                                                                                                | 3       |
|                                                               |                                                                                                                                                                                                |         |