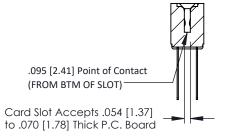

## SECTION A-A

307 ENG MASTER

DATE: AUG. 11/09

SHEET 1 OF 3

J.LEE

307 Assembly

NTS

| 307 / 357 Card Edge Connector<br>Part Number: 357-014-442-202 |                                                                                                                                                                                                | ACAD RE |
|---------------------------------------------------------------|------------------------------------------------------------------------------------------------------------------------------------------------------------------------------------------------|---------|
|                                                               |                                                                                                                                                                                                | DRAWN:  |
|                                                               |                                                                                                                                                                                                | CHECKE  |
| EDAC INC TORONTO, ONTARIO CANADA                              | THESE DRAWINGS AND SPECIFICATIONS ARE THE PROPERTY OF EDAG INC.AND SHALL NOT BE REPRODUCED,OR COPIED OR USED AS THE BASIS FOR THE MANUFACTURE OR SALE OF APPARATUS WITHOUT WRITTEN PERMISSION. | SCALE:  |
|                                                               |                                                                                                                                                                                                | DRAWING |
| YOUR CONNECTION TO QUALITY & SERVICE                          |                                                                                                                                                                                                | 3       |
|                                                               |                                                                                                                                                                                                |         |