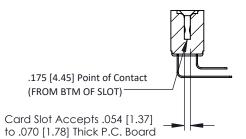

## **See Accompanying Pages for:**

- **Contact Bend Details**
- **Mounting Options**

## SECTION A-A

| 307 / 357 Card Edge Connector |
|-------------------------------|
| Part Number: 357-014-459-108  |

**EDAC INC** TORONTO, ONTARIO CANADA

THESE DRAWINGS AND SPECIFICATIONS ARE THE PROPERTY OF EDAC INC.,AND SHALL NOT BE REPRODUCED, OR COPIED OR USED AS THE BASIS FOR THE MANUFACTURE OR SALE OF APPARATUS WITHOUT WRITTEN PERMISSION.