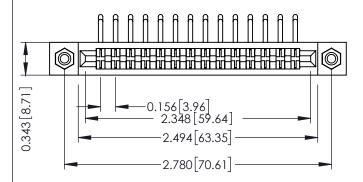

## SECTION A-A

| 307 / 357 Card Edge Connector |
|-------------------------------|
| Part Number: 357-014-459-108  |

**EDAC INC** TORONTO, ONTARIO CANADA

THESE DRAWINGS AND SPECIFICATIONS ARE THE PROPERTY OF EDAC INC.,AND SHALL NOT BE REPRODUCED, OR COPIED OR USED AS THE BASIS FOR THE MANUFACTURE OR SALE OF APPARATUS WITHOUT WRITTEN PERMISSION.