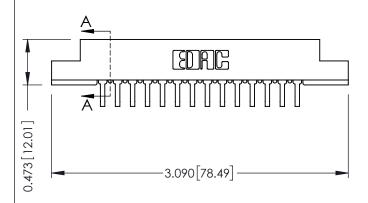

## SECTION A-A

| 307 / 357 Card Edge Connector |
|-------------------------------|
| Part Number: 357-014-459-108  |

**EDAC INC** TORONTO, ONTARIO CANADA

THESE DRAWINGS AND SPECIFICATIONS ARE THE PROPERTY OF EDAC INC.,AND SHALL NOT BE REPRODUCED, OR COPIED OR USED AS THE BASIS FOR THE MANUFACTURE OR SALE OF APPARATUS WITHOUT WRITTEN PERMISSION.