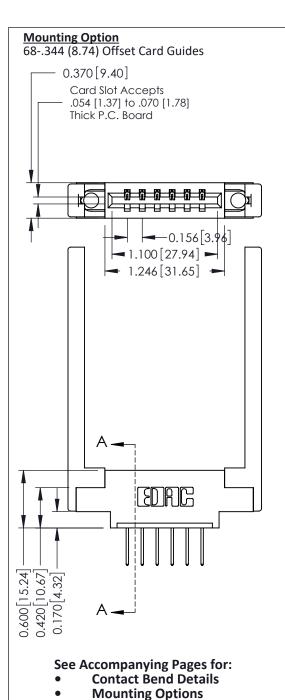

ISSUE NUMBER

ORIGINAL

A-A

SECTION

337 ENG MASTER

1

ACAD REFERENCE NO.

337 / 387 Series Card Edge Connector Part Number: 387-006-523-668