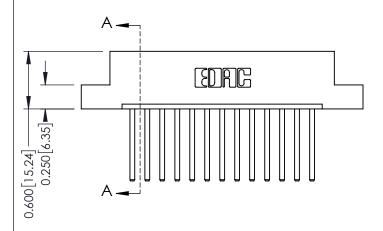

## **Mounting Option** 08-#4-40 Unified Threaded Inserts — 0.370 [9.40] Card Slot Accepts .054 [1.37] to .070 [1.78] Thick P.C. Board **-**−0.156[3.96] - 2.192[55.68] 2.338 [59.39]

**See Accompanying Pages for:** 

- **Contact Bend Details**
- **Mounting Options**

**Contact Detail** 

THIS IS A C.A.D. GENERATED DRAWING 544-Wire Wrap .050x.025(1.27x0.64) - Tail LG=.750(19.05)po NOT MAKE MANUAL REVISIONS TO MASTER. .156 [3.96] Contact Spacing x .200 [5.08] Row Spacing

ISSUE NUMBER

ORIGINAL

| 0.330 [8.38] Card Slot | SECTION A-A |
|------------------------|-------------|
|                        | Ų           |

 $\dot{c}$ 

| 337 / 387 Series Card Edge Connector |
|--------------------------------------|
| Part Number: 387-013-544-108         |