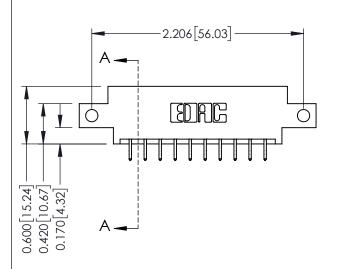

**Mounting Option** 

12-.128 (3.25) Dia. Side Mounting Holes

**Contact Detail** 

556-Extender Board Bend (Code 520 Contacts) .156 [3.96] Contact Spacing x .200 [5.08] Row Spacing THIS IS A C.A.D. GENERATED DRAWING DO NOT MAKE MANUAL REVISIONS TO MASTER.