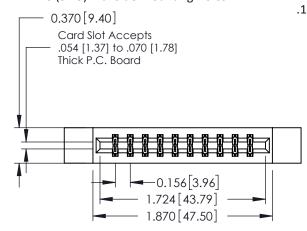

## **See Accompanying Pages for:**

- **Contact Bend Details**
- **Mounting Options**

| 337 / 387 Series Card Edge Connector |
|--------------------------------------|
| Part Number: 387-020-556-812         |