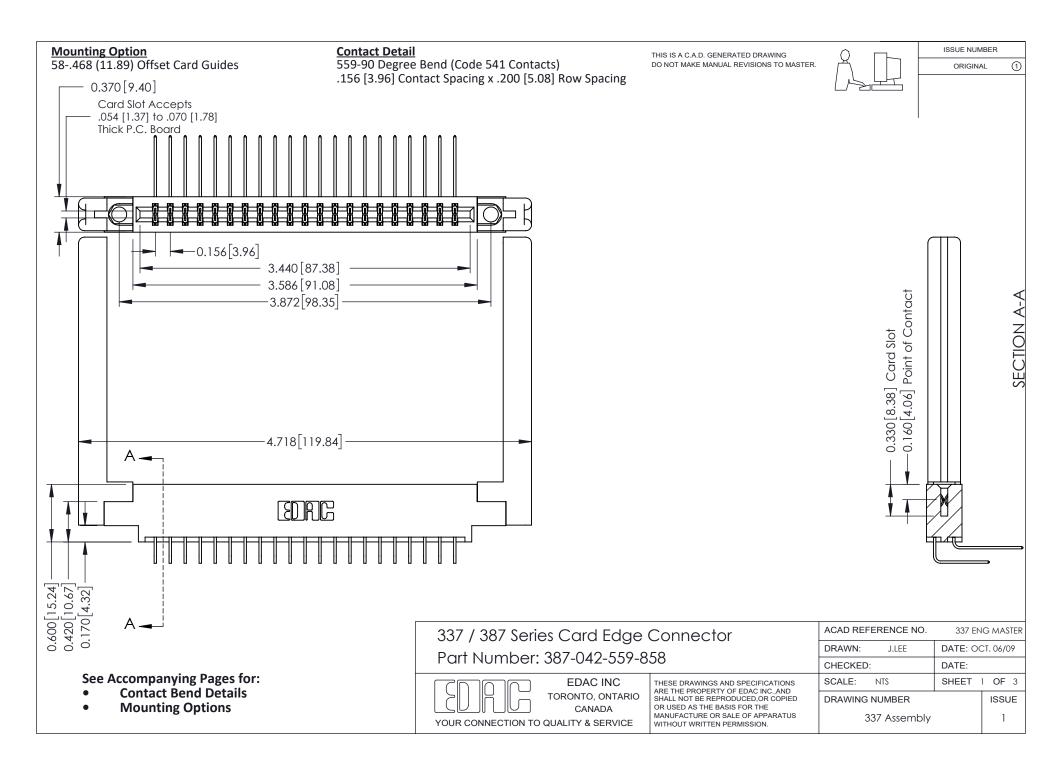

ISSUE NUMBER

ORIGINAL

1



| 337 / 387 Series Card Edge Connector<br>Contact Bend Detail           |                                                                                                                                                                                                  | ACAD REFERENCE NO. 337 E |                  | G MASTER      |
|-----------------------------------------------------------------------|--------------------------------------------------------------------------------------------------------------------------------------------------------------------------------------------------|--------------------------|------------------|---------------|
|                                                                       |