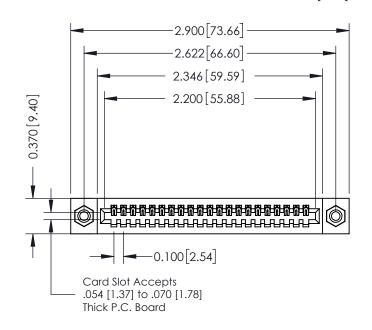

## 342 / 392 Card Edge Connector Part Number: 392-021-540-108

YOUR CONNECTION TO QUALITY & SERVICE

|   | ACAD REFERENCE NO | . 342 ENG MASTER |
|---|-------------------|------------------|
|   | DRAWN: J.LEE      | DATE: OCT. 06/09 |
|   | CHECKED:          | DATE:            |
|   | SCALE: NTS        | SHEET 1 OF 3     |
| ) | DRAWING NUMBER    | ISSUE            |

SECTION A-A

342 Assembly