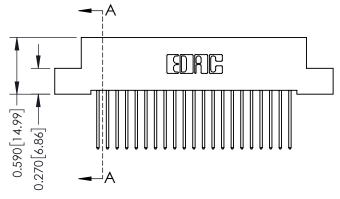

## **Mounting Option**

08-#4-40 Unified Threaded Inserts

## **Contact Detail**

540-Wire Wrap .025 Sq.(0.64 Sq.) - Tail LG=.570(14.48) .100 [2.54] Contact Spacing x .200 [5.08] Row Spacing

0.410[10.41]





## 342 / 392 Card Edge Connector Part Number: 392-021-540-108

YOUR CONNECTION TO QUALITY & SERVICE

|   | ACAD REFERENCE NO | . 342 ENG MASTER |
|---|-------------------|------------------|
|   | DRAWN: J.LEE      | DATE: OCT. 06/09 |
|   | CHECKED:          | DATE:            |
|   | SCALE: NTS        | SHEET 1 OF 3     |
| ) | DRAWING NUMBER    | ISSUE            |

SECTION A-A

342 Assembly

## **See Accompanying Pages for:**

- **Contact Bend Details**
- **Mounting Options**

THIS IS A C.A.D. GENERATED DRAWING DO NOT MAKE MANUAL REVISIONS TO MASTER. ISSUE NUMBER

ORIGINAL

1



| 342 / 392 Series Card Edge Connector |