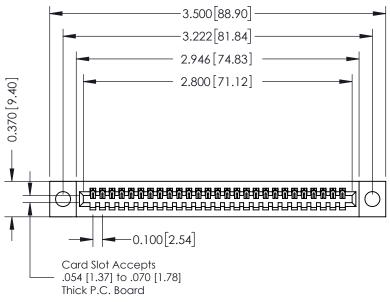

342 ENG MASTER J.LEE DATE: OCT. 06/09 SHEET 1 OF 3

342 Assembly

THIS IS A C.A.D. GENERATED DRAWING DO NOT MAKE MANUAL REVISIONS TO MASTER. ISSUE NUMBER

ORIGINAL

1

| 342 / 392 Series Card Edge Connector<br>Contact Bend Detail |                                                                                                                                     | ACAD REFERENCE NO. 342 ENG MASTER |             |          |          |
|-------------------------------------------------------------|-------------------------------------------------------------------------------------------------------------------------------------|-----------------------------------|-------------|----------|----------|
|                                                             |                                                                                                                                     | DRAWN:                            | J.LEE       | DATE: OC | T. 06/09 |
|                                                             |                                                                                                                                     | CHECKED                           | ):          | DATE:    |          |
| EDAC INC                                                    | ARE THE PROPERTY OF EDAC INC.,AND — SHALL NOT BE REPRODUCED,OR COPIED OR USED AS THE BASIS FOR THE MANUFACTURE OR SALE OF APPARATUS | SCALE:                            | NTS         | SHEET :  | 2 OF 3   |
| TORONTO, ONTARIO                                            |                                                                                                                                     | DRAWING                           | NUMBER      |          | ISSUE    |
| YOUR CONNECTION TO QUALITY & SERVICE                        |                                                                                                                                     | 3                                 | 42 Assembly |          | 1        |