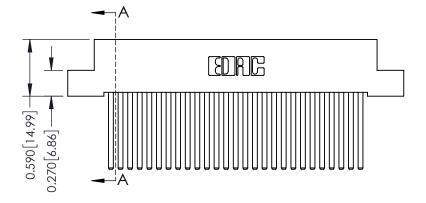

342 ENG MASTER J.LEE DATE: OCT. 06/09 SHEET 1 OF 3

342 Assembly

THIS IS A C.A.D. GENERATED DRAWING DO NOT MAKE MANUAL REVISIONS TO MASTER. ISSUE NUMBER

ORIGINAL

1

| 342 / 392 Series Card Edge Connector<br>Contact Bend Detail |                                                                                                                                     | ACAD REFERENCE NO. 342 ENG MASTER |             |          |          |
|-------------------------------------------------------------|-------------------------------------------------------------------------------------------------------------------------------------|-----------------------------------|-------------|----------|----------|
|                                                             |                                                                                                                                     | DRAWN:                            | J.LEE       | DATE: OC | T. 06/09 |
|                                                             |                                                                                                                                     | CHECKED                           | ):          | DATE:    |          |
| EDAC INC                                                    | ARE THE PROPERTY OF EDAC INC.,AND — SHALL NOT BE REPRODUCED,OR COPIED OR USED AS THE BASIS FOR THE MANUFACTURE OR SALE OF APPARATUS | SCALE:                            | NTS         | SHEET :  | 2 OF 3   |
| TORONTO, ONTARIO                                            |                                                                                                                                     | DRAWING                           | NUMBER      |          | ISSUE    |
| YOUR CONNECTION TO QUALITY & SERVICE                        |                                                                                                                                     | 3                                 | 42 Assembly |          | 1        |