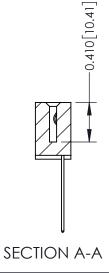

342 ENG MASTER J.LEE DATE: OCT. 06/09 SHEET 1 OF 3

342 Assembly

THIS IS A C.A.D. GENERATED DRAWING DO NOT MAKE MANUAL REVISIONS TO MASTER. ISSUE NUMBER

ORIGINAL

1

| 342 / 392 Series Card Edge Connector<br>Contact Bend Detail |                                                                                                                                     | ACAD REFERENCE NO. 342 ENG MASTER |             |          |          |
|-------------------------------------------------------------|-------------------------------------------------------------------------------------------------------------------------------------|-----------------------------------|-------------|----------|----------|
|                                                             |                                                                                                                                     | DRAWN:                            | J.LEE       | DATE: OC | T. 06/09 |
|                                                             |                                                                                                                                     | CHECKED                           | ):          | DATE:    |          |
| EDAC INC                                                    | ARE THE PROPERTY OF EDAC INC.,AND — SHALL NOT BE REPRODUCED,OR COPIED OR USED AS THE BASIS FOR THE MANUFACTURE OR SALE OF APPARATUS | SCALE:                            | NTS         | SHEET :  | 2 OF 3   |
| TORONTO, ONTARIO                                            |                                                                                                                                     | DRAWING                           | NUMBER      |          | ISSUE    |
| YOUR CONNECTION TO QUALITY & SERVICE                        |                                                                                                                                     | 3                                 | 42 Assembly |          | 1        |