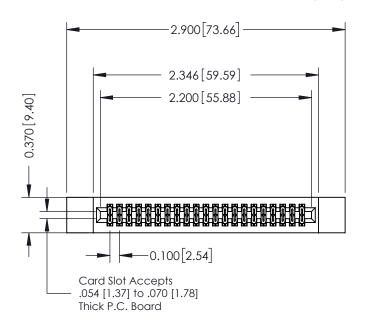

## **See Accompanying Pages for:**

- **Contact Bend Details**
- **Mounting Options**

| 342 / 392 Card Edge Connector |
|-------------------------------|
| Part Number: 392-042-544-212  |

YOUR CONNECTION TO QUALITY & SERVICE

342 ENG MASTER J.LEE DATE: OCT. 06/09 SHEET 1 OF 3

342 Assembly

THIS IS A C.A.D. GENERATED DRAWING DO NOT MAKE MANUAL REVISIONS TO MASTER. ISSUE NUMBER

ORIGINAL

1

| 342 / 392 Series Card Edge Connector<br>Contact Bend Detail |                                                                                                                                   | ACAD REFERENCE NO. 342 ENG MASTER |             |          |          |
|-------------------------------------------------------------|-----------------------------------------------------------------------------------------------------------------------------------|-----------------------------------|-------------|----------|----------|
|                                                             |                                                                                                                                   | DRAWN:                            | J.LEE       | DATE: OC | T. 06/09 |
|                                                             |                                                                                                                                   | CHECKED                           | ):          | DATE:    |          |
| EDAC INC                                                    | ARE THE PROPERTY OF EDAC INC.,AND SHALL NOT BE REPRODUCED,OR COPIED OR USED AS THE BASIS FOR THE MANUFACTURE OR SALE OF APPARATUS | SCALE:                            | NTS         | SHEET :  | 2 OF 3   |
| TORONTO, ONTARIO                                            |                                                                                                                                   | DRAWING                           | NUMBER      |          | ISSUE    |
| YOUR CONNECTION TO QUALITY & SERVICE                        |                                                                                                                                   | 3                                 | 42 Assembly |          | 1        |