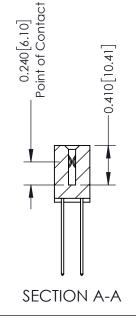

## **Contact Detail**

THIS IS A C.A.D. GENERATED DRAWING 544-Wire Wrap .050x.025(1.27x0.64) - Tail LG=.760(19.30) DO NOT MAKE MANUAL REVISIONS TO MASTER. .100 [2.54] Contact Spacing x .200 [5.08] Row Spacing

342 ENG MASTER J.LEE DATE: OCT. 06/09 SHEET 1 OF 3

342 Assembly

THIS IS A C.A.D. GENERATED DRAWING DO NOT MAKE MANUAL REVISIONS TO MASTER. ISSUE NUMBER

ORIGINAL

1

| 342 / 392 Series Card Edge Connector<br>Contact Bend Detail |                                                                                                                                   | ACAD REFERENCE NO. 342 ENG MASTER |             |          |          |
|-------------------------------------------------------------|-----------------------------------------------------------------------------------------------------------------------------------|-----------------------------------|-------------|----------|----------|
|                                                             |                                                                                                                                   | DRAWN:                            | J.LEE       | DATE: OC | T. 06/09 |
|                                                             |                                                                                                                                   | CHECKED                           | ):          | DATE:    |          |
| EDAC INC                                                    | ARE THE PROPERTY OF EDAC INC.,AND SHALL NOT BE REPRODUCED,OR COPIED OR USED AS THE BASIS FOR THE MANUFACTURE OR SALE OF APPARATUS | SCALE:                            | NTS         | SHEET :  | 2 OF 3   |
| TORONTO, ONTARIO                                            |                                                                                                                                   | DRAWING                           | NUMBER      |          | ISSUE    |
| YOUR CONNECTION TO QUALITY & SERVICE                        |                                                                                                                                   | 3                                 | 42 Assembly |          | 1        |