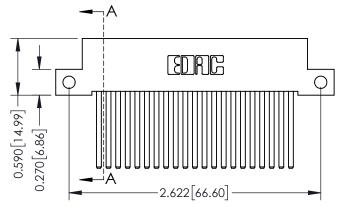

## **Mounting Option**

12-.128 (3.25) Dia. Side Mounting Holes

THIS IS A C.A.D. GENERATED DRAWING DO NOT MAKE MANUAL REVISIONS TO MASTER

ISSUE NUMBER

ORIGINAL

1

| 342 / 392 Card Edge Connector<br>Mounting Options |                                                                                                                                    | ACAD REFERENCE NO. 342 ENG MASTER |                         |        |  |  |
|---------------------------------------------------|------------------------------------------------------------------------------------------------------------------------------------|-----------------------------------|-------------------------|--------|--|--|
|                                                   |                                                                                                                                    | DRAWN: J.LEE                      | DATE: <b>OCT. 06/09</b> |        |  |  |
|                                                   |                                                                                                                                    | CHECKED:                          | DATE:                   |        |  |  |
| EDAC INC                                          | THESE DRAWINGS AND SPECIFICATIONS ARE THE PROPERTY OF EDAC INC.,AND SHALL NOT BE REPRODUCED,OR COPIED OR USED AS THE BASIS FOR THE | SCALE: NTS                        | SHEET :                 | 3 OF 3 |  |  |
| TORONTO, ONTARIO                                  |                                                                                                                                    | DRAWING NUMBER                    | •                       | ISSUE  |  |  |
| YOUR CONNECTION TO QUALITY & SERVICE              | MANUFACTURE OR SALE OF APPARATUS                                                                                                   | 342 Assembly                      |                         | 1      |  |  |