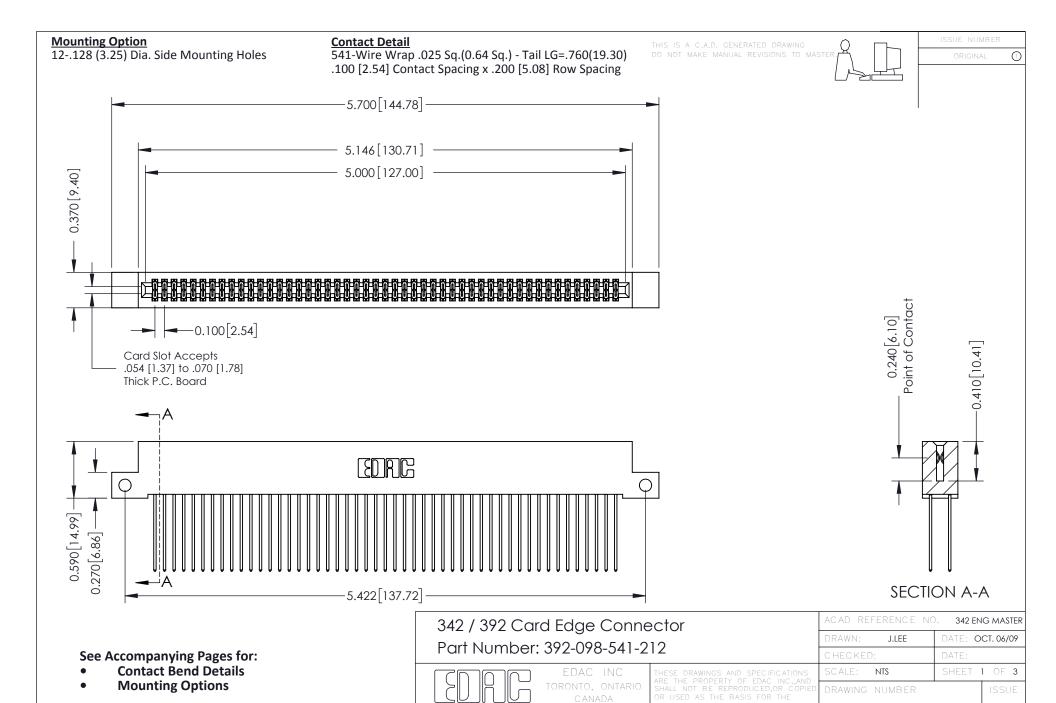

YOUR CONNECTION TO QUALITY & SERVICE

342 Assembly

THIS IS A C.A.D. GENERATED DRAWING DO NOT MAKE MANUAL REVISIONS TO MASTER. ISSUE NUMBER

ORIGINAL

1



| 342 / 392 Series Card Edge Connector<br>Contact Bend Detail |                                                                                                                                                                                                  | ACAD REFERENCE NO. 342 ENG MASTER |             |                  |        |
|-------------------------------------------------------------|--------------------------------------------------------------------------------------------------------------------------------------------------------------------------------------------------|-----------------------------------|-----------