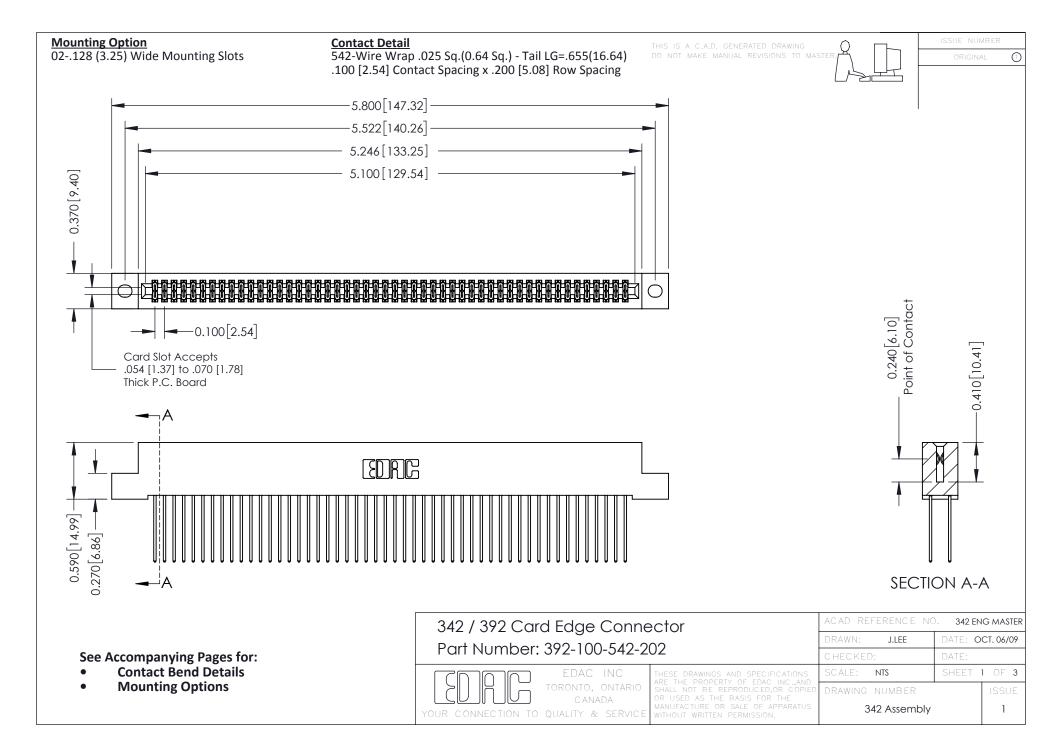

THIS IS A C.A.D. GENERATED DRAWING DO NOT MAKE MANUAL REVISIONS TO MASTER. ISSUE NUMBER

ORIGINAL

1



| 342 / 392 Series Card Edge Connector<br>Contact Bend Detail |                                                                                                                                                                                                  | ACAD REFERENCE NO. 342 ENG MASTER |             |                  |        |
|-------------------------------------------------------------|--------------------------------------------------------------------------------------------------------------------------------------------------------------------------------------------------|-----------------------------------|-------------|------------------|--------|
|