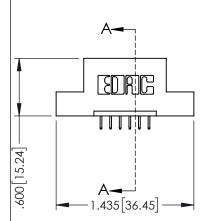

## 345/395 SERIES CARD EDGE CONNECTOR CONTACT CODE 555,556,558,559,560 DIMENSIONS

YOUR CONNECTION TO QUALITY & SERVICE

|   | ACAD REFERENCE NO. 345-ENG-MASTER |           |                 |            |  |
|---|-----------------------------------|-----------|-----------------|------------|--|
|   | DRAWN: R.S                        | TA.MONICA | DATE: <b>MA</b> | AY.16/2017 |  |
|   | CHECKED:                          |           | DATE:           |            |  |
|   | SCALE:                            | 1:1       | SHEET           | 2 OF 2     |  |
| D | DRAWING NUMBER                    |           | ISSUE           |            |  |

345-ENG-MASTER