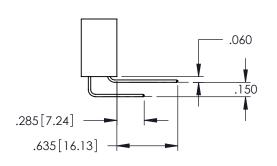

<u>Contact Dimensions:</u>
525-P.C. Tail .018 Sq.(0.46 Sq.) - Tail LG=.150(3.81)
.100 (2.54) Contact Spacing x .200 (5.08) Row Spacing

..330[8.38] CARD SLOT .160[4.06] POINT OF CONTACT

- INSULATOR MATERIAL: THERMOPLASTIC PBT BLACK, UL 94V-0
- CONTACT MATERIAL; COPPER TIN ALLOY CONTACT PLATING: GOLD ON THE MATING AREA, TIN PLATING ON THE CONTACT TAILS, NICKEL UNDERPLATE

YOUR CONNECTION TO QUALITY & SERVICE

|   | ACAD REFERENCE NO. 345-ENG-MASTER |                  |  |  |
|---|-----------------------------------|------------------|--|--|
|   | DRAWN: R.STA.MONICA               | DATE:MAY.16/2017 |  |  |
|   | CHECKED:                          | DATE:            |  |  |
|   | SCALE: 1:1                        | SHEET 1 OF 2     |  |  |
| ) | DRAWING NUMBER                    | ISSUE            |  |  |
|   | 0.45 51.40 1.4.0755               | ,                |  |  |