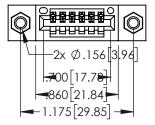

<u>Contact Dimensions:</u>
525-P.C. Tail .018 Sq.(0.46 Sq.) - Tail LG=.150(3.81)
.100 (2.54) Contact Spacing x .200 (5.08) Row Spacing

..330[8.38] CARD SLOT .160[4.06] POINT OF CONTACT

- INSULATOR MATERIAL: THERMOPLASTIC PBT BLACK, UL 94V-0
- CONTACT MATERIAL; COPPER TIN ALLOY CONTACT PLATING: GOLD ON THE MATING AREA, TIN PLATING ON THE CONTACT TAILS, NICKEL UNDERPLATE