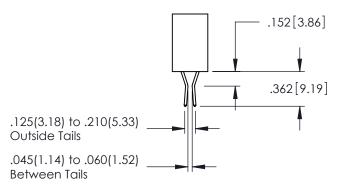

**SECTION A-A** 

345-ENG-MASTER

.107 [2.72] .082[2.08] .157[4] .232 [5.89] .125(3.18) to .210(5.33) .125(3.18) to .210(5.33) Outside Tails Outside Tails

**Contact Code 555** 

**Contact Code 556** 

.045(1.14) to .060(1.52)

Between Tails

.045(1.14) to .060(1.52)

Between Tails

**Contact Code 558** 

**Contact Code 559** 

Contact Code 560

INSULATOR MATERIAL: THERMOPLASTIC POLYESTER, UL 94V-0

DAP MATERIAL AVAILABLE UPON REQUEST