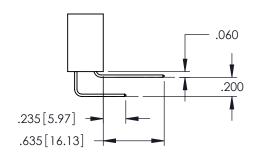

**SECTION A-A** 

345-ENG-MASTER

.107 [2.72] .082[2.08] .157[4] .232 [5.89] .125(3.18) to .210(5.33) .125(3.18) to .210(5.33) Outside Tails Outside Tails

**Contact Code 555** 

**Contact Code 556** 

.045(1.14) to .060(1.52)

Between Tails

.045(1.14) to .060(1.52)

Between Tails

**Contact Code 558** 

**Contact Code 559** 

Contact Code 560

INSULATOR MATERIAL: THERMOPLASTIC POLYESTER, UL 94V-0

DAP MATERIAL AVAILABLE UPON REQUEST