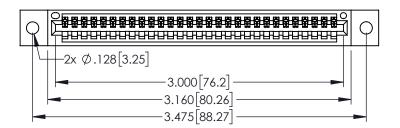

<u>Contact Dimensions:</u>
525-P.C. Tail .018 Sq.(0.46 Sq.) - Tail LG=.150(3.81)
.100 (2.54) Contact Spacing x .200 (5.08) Row Spacing

..330[8.38] CARD SLOT .160[4.06] POINT OF CONTACT **SECTION A-A** 

INSULATOR MATERIAL: THERMOPLASTIC PBT BLACK, UL 94V-0

CONTACT MATERIAL; COPPER TIN ALLOY CONTACT PLATING: GOLD ON THE MATING AREA, TIN PLATING ON THE CONTACT TAILS, NICKEL UNDERPLATE

345/395 SERIES CARD EDGE CONNECTOR PART NUMBER: 395-029-525-402