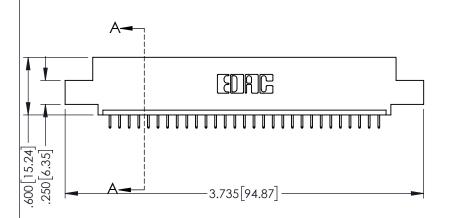

<u>Contact Dimensions:</u>
525-P.C. Tail .018 Sq.(0.46 Sq.) - Tail LG=.150(3.81)
.100 (2.54) Contact Spacing x .200 (5.08) Row Spacing

..330[8.38] CARD SLOT .160[4.06] POINT OF CONTACT **SECTION A-A** 

INSULATOR MATERIAL: THERMOPLASTIC PBT BLACK, UL 94V-0

CONTACT MATERIAL; COPPER TIN ALLOY CONTACT PLATING: GOLD ON THE MATING AREA, TIN PLATING ON THE CONTACT TAILS, NICKEL UNDERPLATE

345/395 SERIES CARD EDGE CONNECTOR PART NUMBER: 395-029-525-402