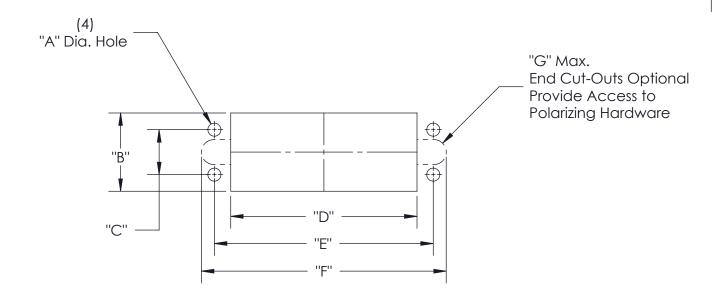

DATE:

SCALE: 1:1

DRAWING NUMBER
SISSUE
519 Assembly

1

THIS IS A C.A.D. GENERATED DRAWING
DO NOT MAKE MANUAL REVISIONS TO MASTER.

ISSUE NUMBE

ORIGINAL

|        | Dimension A  | Dimension B   | Dimension C   | Dimension D   | Dimension E   | Dimension F  | Dimension G    |
|--------|--------------|---------------|---------------|---------------|---------------|--------------|----------------|
| 14 Pin | 0.104 [2.64] | 0.640 [16.26] | 0.410 [10.41] | 0.960 [24.38] | 1.126 [28.60] | 1.32 [33.53] | R0.130 [R3.30] |
| 36 Pin | 0.136 [3.45] | 0.816 [20.73] | 0.468 [11.89] | 1.420 [36.07] | 1.688 [42.88] | 1.96 [49.78] | R0.130 [R3.30] |

| 519 Assembly                                                                                                                                                                                                                                                                                                                                                                                                                                                                                                                                                                                                                                                                                                                                                                                                                                                                                                                                                                                                                                                                                                                                                                                                                                                                                                                                                                                                                                                                                                                                                                                                                                                                                                                                                                                                                                                                                                                                                                                                                                                                                                                   | ACAD REFERENCE NO. 519 Assembly                                                                        |               |    |           |             |
|--------------------------------------------------------------------------------------------------------------------------------------------------------------------------------------------------------------------------------------------------------------------------------------------------------------------------------------------------------------------------------------------------------------------------------------------------------------------------------------------------------------------------------------------------------------------------------------------------------------------------------------------------------------------------------------------------------------------------------------------------------------------------------------------------------------------------------------------------------------------------------------------------------------------------------------------------------------------------------------------------------------------------------------------------------------------------------------------------------------------------------------------------------------------------------------------------------------------------------------------------------------------------------------------------------------------------------------------------------------------------------------------------------------------------------------------------------------------------------------------------------------------------------------------------------------------------------------------------------------------------------------------------------------------------------------------------------------------------------------------------------------------------------------------------------------------------------------------------------------------------------------------------------------------------------------------------------------------------------------------------------------------------------------------------------------------------------------------------------------------------------|--------------------------------------------------------------------------------------------------------|---------------|----|-----------|-------------|
| , and the second |                                                                                                        | DRAWN: J.LEE  | E  | DATE: JUN | IE 18, 2009 |
| Cut-Out Panel Detail                                                                                                                                                                                                                                                                                                                                                                                                                                                                                                                                                                                                                                                                                                                                                                                                                                                                                                                                                                                                                                                                                                                                                                                                                                                                                                                                                                                                                                                                                                                                                                                                                                                                                                                                                                                                                                                                                                                                                                                                                                                                                                           |                                                                                                        | CHECKED: DAT  |    | DATE:     |             |
| EDAC INC                                                                                                                                                                                                                                                                                                                                                                                                                                                                                                                                                                                                                                                                                                                                                                                                                                                                                                                                                                                                                                                                                                                                                                                                                                                                                                                                                                                                                                                                                                                                                                                                                                                                                                                                                                                                                                                                                                                                                                                                                                                                                                                       | THESE DRAWINGS AND SPECIFICATIONS                                                                      | SCALE:        |    | SHEET :   | 3 OF 4      |
| I SII II GI TORONIO, ONIARIO                                                                                                                                                                                                                                                                                                                                                                                                                                                                                                                                                                                                                                                                                                                                                                                                                                                                                                                                                                                                                                                                                                                                                                                                                                                                                                                                                                                                                                                                                                                                                                                                                                                                                                                                                                                                                                                                                                                                                                                                                                                                                                   | ARE THE PROPERTY OF EDAC INC.,AND<br>SHALL NOT BE REPRODUCED,OR COPIED<br>OR USED AS THE BASIS FOR THE | DRAWING NUMBE | ER |           | ISSUE       |
| YOUR CONNECTION TO QUALITY & SERVICE                                                                                                                                                                                                                                                                                                                                                                                                                                                                                                                                                                                                                                                                                                                                                                                                                                                                                                                                                                                                                                                                                                                                                                                                                                                                                                                                                                                                                                                                                                                                                                                                                                                                                                                                                                                                                                                                                                                                                                                                                                                                                           | MANUFACTURE OR SALE OF APPARATUS                                                                       | 519 Assemb    | ly |           | 1           |