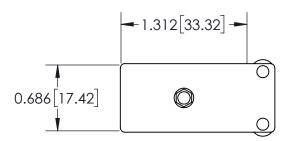

| Cover for<br>Connector | Cover<br>Material | Clamp<br>Size | "A"           | "B"           | "C"           | "D"           | "E"           | "F"           | "G"           |
|------------------------|-------------------|---------------|---------------|---------------|---------------|---------------|---------------|---------------|---------------|
| 14 Pin                 | Plastic           | Standard      | 1.605 (40.77) | 1.325 (33.66) | 0.906 (23.01) | 1.190 (30.23) | 0.715 (18.16) | 0.450 (11.43) | 0.450 (11.43) |
| 14 Pin                 | Metal             | Standard      | 1.539 (39.09) | 1.325 (33.66) | 0.906 (23.01) | 1.120 (28.45) | 0.686 (17.42) | 0.446 (11.33) | 0.490 (12.45) |
| 36 Pin                 | Plastic           | Standard      | 2.460 (62.48) | 2.010 (51.05) | 1.530 (38.86) | 1.985 (50.42) | 0.910 (23.11) | 0.650 (16.51) | 0.500 (12.70) |
| 36 Pin                 | Plastic           | Large         | 2.460 (62.48) | 2.010 (51.05) | 1.530 (38.86) | 1.985 (50.42) | 1.110 (28.19) | 0.650 (16.51) | 0.608 (15.44) |
| 36 Pin                 | Metal             | Standard      | 2.206 (56.03) | 2.006 (50.95) | 1.566 (39.78) | 1.766 (44.86) | 0.875 (22.23) | 0.720 (18.29) | 0.575 (14.61) |