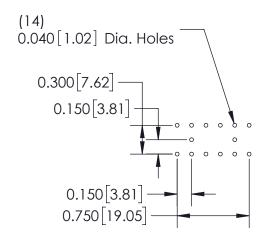

| 519 Assembly                                                                                                                                                                                                                                                                                                                                                                                                                                                                                                                                                                                                                                                                                                                                                                                                                                                                                                                                                                                                                                                                                                                                                                                                                                                                                                                                                                                                                                                                                                                                                                                                                                                                                                                                                                                                                                                                                                                                                                                                                                                                                                                   | ACAD REFERENCE NO. 519 Assembly                                                                        |               |    |           |             |
|--------------------------------------------------------------------------------------------------------------------------------------------------------------------------------------------------------------------------------------------------------------------------------------------------------------------------------------------------------------------------------------------------------------------------------------------------------------------------------------------------------------------------------------------------------------------------------------------------------------------------------------------------------------------------------------------------------------------------------------------------------------------------------------------------------------------------------------------------------------------------------------------------------------------------------------------------------------------------------------------------------------------------------------------------------------------------------------------------------------------------------------------------------------------------------------------------------------------------------------------------------------------------------------------------------------------------------------------------------------------------------------------------------------------------------------------------------------------------------------------------------------------------------------------------------------------------------------------------------------------------------------------------------------------------------------------------------------------------------------------------------------------------------------------------------------------------------------------------------------------------------------------------------------------------------------------------------------------------------------------------------------------------------------------------------------------------------------------------------------------------------|--------------------------------------------------------------------------------------------------------|---------------|----|-----------|-------------|
| , and the second |                                                                                                        | DRAWN: J.LEE  | E  | DATE: JUN | IE 18, 2009 |
| Cut-Out Panel Detail                                                                                                                                                                                                                                                                                                                                                                                                                                                                                                                                                                                                                                                                                                                                                                                                                                                                                                                                                                                                                                                                                                                                                                                                                                                                                                                                                                                                                                                                                                                                                                                                                                                                                                                                                                                                                                                                                                                                                                                                                                                                                                           |                                                                                                        | CHECKED: DAT  |    | DATE:     |             |
| EDAC INC                                                                                                                                                                                                                                                                                                                                                                                                                                                                                                                                                                                                                                                                                                                                                                                                                                                                                                                                                                                                                                                                                                                                                                                                                                                                                                                                                                                                                                                                                                                                                                                                                                                                                                                                                                                                                                                                                                                                                                                                                                                                                                                       | THESE DRAWINGS AND SPECIFICATIONS                                                                      | SCALE:        |    | SHEET :   | 3 OF 4      |
| I SII II GI TORONIO, ONIARIO                                                                                                                                                                                                                                                                                                                                                                                                                                                                                                                                                                                                                                                                                                                                                                                                                                                                                                                                                                                                                                                                                                                                                                                                                                                                                                                                                                                                                                                                                                                                                                                                                                                                                                                                                                                                                                                                                                                                                                                                                                                                                                   | ARE THE PROPERTY OF EDAC INC.,AND<br>SHALL NOT BE REPRODUCED,OR COPIED<br>OR USED AS THE BASIS FOR THE | DRAWING NUMBE | ER |           | ISSUE       |
| YOUR CONNECTION TO QUALITY & SERVICE                                                                                                                                                                                                                                                                                                                                                                                                                                                                                                                                                                                                                                                                                                                                                                                                                                                                                                                                                                                                                                                                                                                                                                                                                                                                                                                                                                                                                                                                                                                                                                                                                                                                                                                                                                                                                                                                                                                                                                                                                                                                                           | MANUFACTURE OR SALE OF APPARATUS                                                                       | 519 Assemb    | ly |           | 1           |

| 519 Assembly         | ACAD REFERENCE NO. 519 Assembly                                                                  |                |             |        |
|----------------------|--------------------------------------------------------------------------------------------------|----------------|-------------|--------|
| ,                    | DRAWN: J.LEE                                                                                     | DATE: JUI      | NE 18, 2009 |        |
| Cut-Out Panel Detail | CHECKED:                                                                                         | DATE:          | DATE:       |        |
|                      | THESE DRAWINGS AND SPECIFICATIONS                                                                | SCALE:         | SHEET       | 4 OF 4 |
| I   ZII   III        | ARE THE PROPERTY OF EDAC INC.,AND SHALL NOT BE REPRODUCED,OR COPIED OR USED AS THE BASIS FOR THE | DRAWING NUMBER | •           | ISSUE  |
| T CANADA T           | MANUFACTURE OR SALE OF APPARATUS                                                                 | 519 Assembly   |             | 1      |