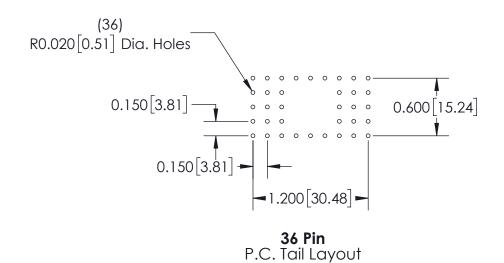

YOUR CONNECTION TO QUALITY & SERVICE

DATE: JUNE 18, 2009 J.LEE 1:1 SHEET 1 OF 4 519 Assembly

ACAD REFERENCE NO. 519 Assembly

DRIGINAL

**14 Pin** P.C. Tail Layout

519 Assembly
P.C. Tail Layout Details

EDAC INC
TORONTO, ONTARIO
CANADA
YOUR CONNECTION TO QUALITY & SERVICE WITHOUT WRITE OR PERMISSION.