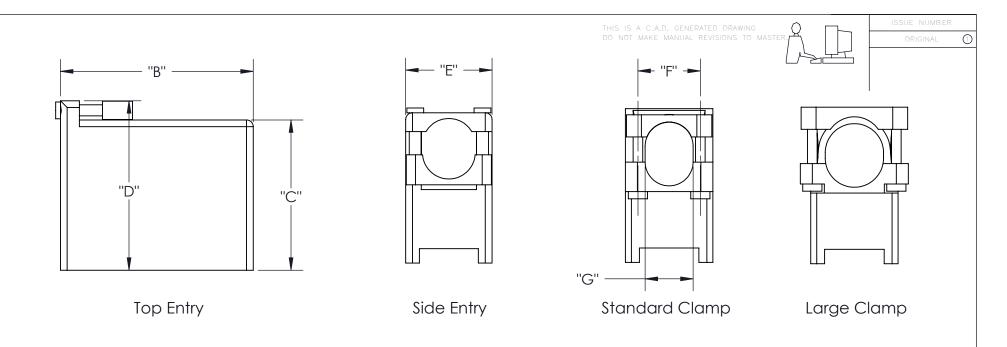

| Cover for<br>Connector | Cover<br>Material | Clamp<br>Size | "A"           | "B"           | "C"           | "D"           | "E"           | "F"           | "G"           |
|------------------------|-------------------|---------------|---------------|---------------|---------------|---------------|---------------|---------------|---------------|
| 14 Pin                 | Plastic           | Standard      | 1.605 (40.77) | 1.325 (33.66) | 0.906 (23.01) | 1.190 (30.23) | 0.715 (18.16) | 0.450 (11.43) | 0.450 (11.43) |
| 14 Pin                 | Metal             | Standard      | 1.539 (39.09) | 1.325 (33.66) | 0.906 (23.01) | 1.120 (28.45) | 0.686 (17.42) | 0.446 (11.33) | 0.490 (12.45) |
| 36 Pin                 | Plastic           | Standard      | 2.460 (62.48) | 2.010 (51.05) | 1.530 (38.86) | 1.985 (50.42) | 0.910 (23.11) | 0.650 (16.51) | 0.500 (12.70) |
| 36 Pin                 | Plastic           | Large         | 2.460 (62.48) | 2.010 (51.05) | 1.530 (38.86) | 1.985 (50.42) | 1.110 (28.19) | 0.650 (16.51) | 0.608 (15.44) |
| 36 Pin                 | Metal             | Standard      | 2.206 (56.03) | 2.006 (50.95) | 1.566 (39.78) | 1.766 (44.86) | 0.875 (22.23) | 0.720 (18.29) | 0.575 (14.61) |