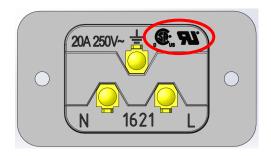

## 3 Detailed description of change

New combined cURus approval mark instead of separate UR and CSA marks.

Old marking

New marking