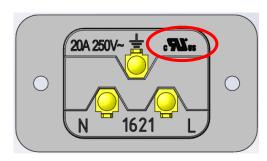

## 3 Detailed description of change

New combined cURus approval mark instead of separate UR and CSA marks.

Old marking

New marking