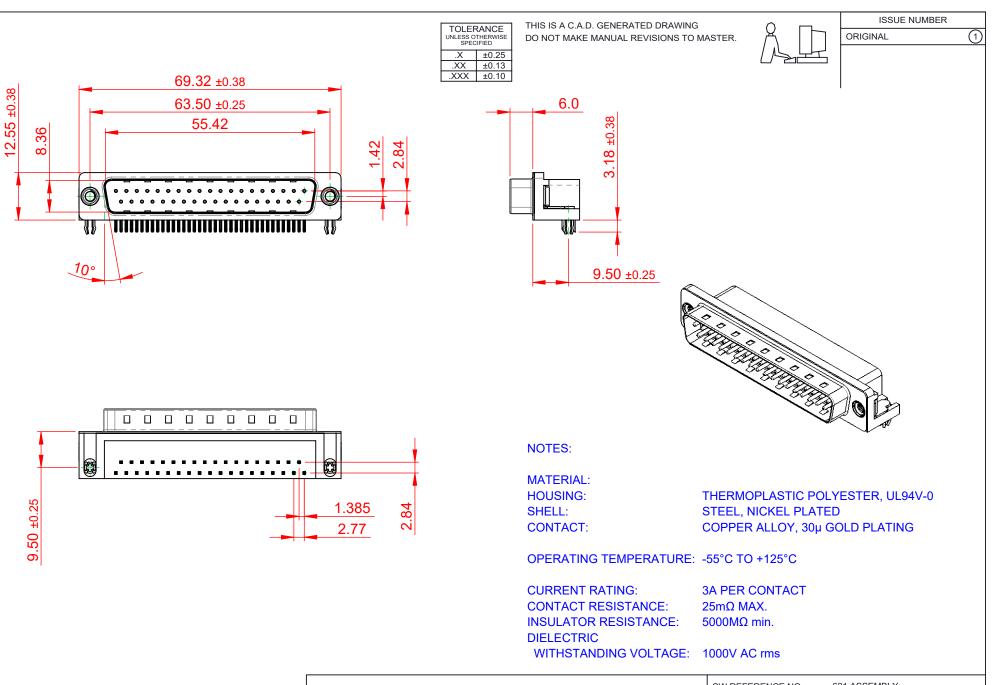

621 SERIES D-SUB CONNECTOR

| <b>R#HS</b> |
|-------------|
| COMPLIANT   |

THIS SERIES FULLY CONFORMS TO THE EUROPEAN UNION DIRECTIVES 2011/65/EU FOR RoHS COMPLIANCY.

THESE DRAWINGS AND SPECIFICATIONS ARE THE PROPERTY OF EDAC INC.,AND SHALL NOT BE REPRODUCED,OR COPIED OR USED AS THE BASIS FOR THE MANUFACTURE OR SALE OF APPARATUS WITHOUT WRITTEN PERMISSION.

| SW REFERENCE NO.: 621 ASSEMBLY        |                    |  |
|---------------------------------------|--------------------|--|
| DRAWN: C.B                            | DATE: AUG. 01/2018 |  |
| CHECKED:                              | DATE:              |  |
| SCALE: 1:1                            | SHEET 1 OF 1       |  |
| DRAWING NUMBER: 621-037-668-555 ISSUE |                    |  |
| PART NUMBER: 621-037-668-555 1        |                    |  |