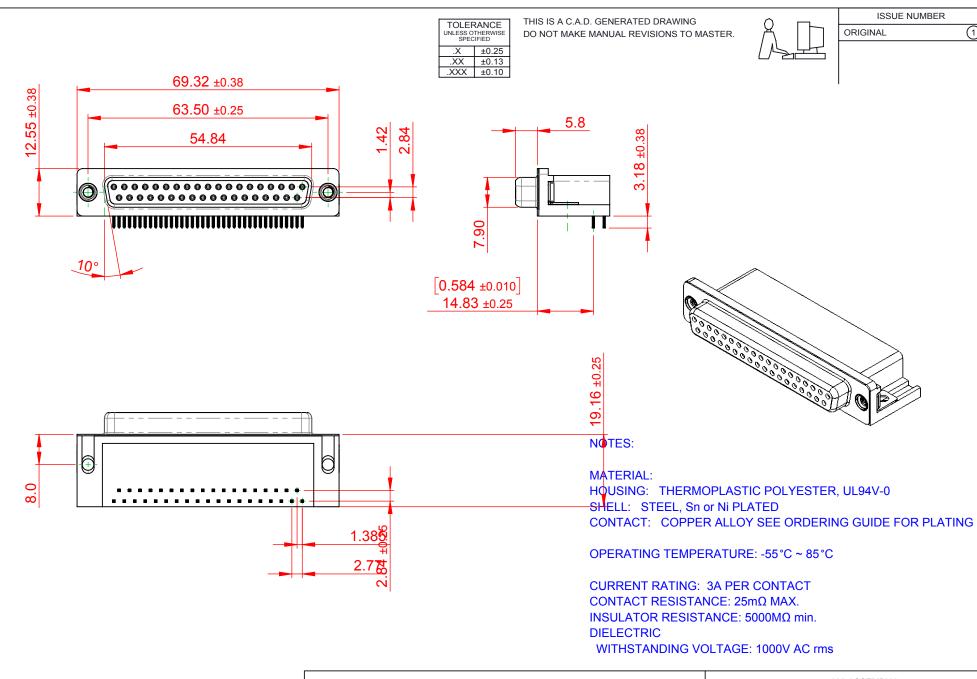

|  | SW REFERENCE NO.: 626 ASSEMBLY  |                    |
|--|---------------------------------|--------------------|
|  | DRAWN: C.B                      | DATE: AUG. 01/2018 |
|  | CHECKED:                        | DATE:              |
|  | SCALE: 1:1                      | SHEET 1 OF 1       |
|  | DRAWING NUMBER: 626-037-662-515 |                    |

DRAWING NUMBER: 626-037-662-515 ISSUE
PART NUMBER: 626-037-662-515 1