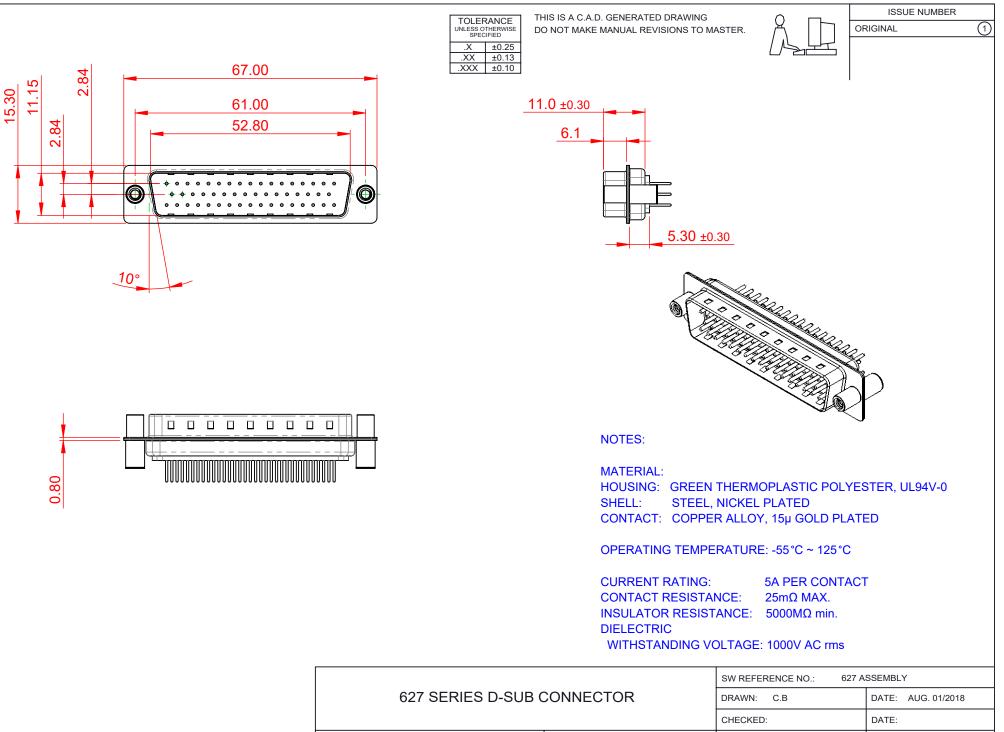

COMPLIANT

THESE DRAWINGS AND SPECIFICATIONS EDAC INC TORONTO, ONTARIO CANADA

ARE THE PROPERTY OF EDAC INC..AND SHALL NOT BE REPRODUCED, OR COPIED OR USED AS THE BASIS FOR THE MANUFACTURE OR SALE OF APPARATUS WITHOUT WRITTEN PERMISSION.

| DRAWN:   C.B   DATE:   AUG.   01/2U1     CHECKED:   DATE:   DATE:   STALE:   1   0F   1     SCALE:   1:1   SHEET   1   0F   1   1   0F   1     DRAWING NUMBER:   627-M50-320-GN4   ISSUE   1   1   1   1 | SW REFERENCE NO.: 627 ASSEMBLY |                          |  |
|----------------------------------------------------------------------------------------------------------------------------------------------------------------------------------------------------------|--------------------------------|--------------------------|--|
| SCALE: 1:1 SHEET 1 OF 1   DRAWING NUMBER: 627-M50-320-GN4 ISSUE                                                                                                                                          | DRAWN: C.B                     | DATE: AUG. 01/2018       |  |
| DRAWING NUMBER: 627-M50-320-GN4 ISSUE                                                                                                                                                                    | CHECKED:                       | DATE:                    |  |
| 1                                                                                                                                                                                                        | SCALE: 1:1                     | SHEET 1 OF 1             |  |
| PART NUMBER: 627-M50-320-GN4 1                                                                                                                                                                           | DRAWING NUMBER: 627-M50        | :: 627-M50-320-GN4 ISSUE |  |
|                                                                                                                                                                                                          |                                |                          |  |