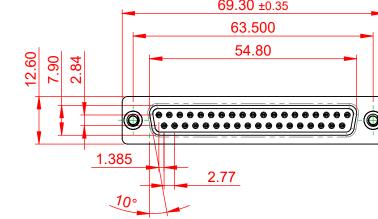

DIELECTRIC

WITHSTANDING VOLTAGE: 1000V AC rms

|    | 628 SERIES D-SUB CONNECTOR          |                                                                                                                                                                                                                | SW REFERENCE NO.: 628 ASSEMBLY |                    |       |
|----|-------------------------------------|----------------------------------------------------------------------------------------------------------------------------------------------------------------------------------------------------------------|--------------------------------|--------------------|-------|
|    |                                     |                                                                                                                                                                                                                | DRAWN: C.B                     | DATE: AUG. 01/2018 |       |
|    |                                     |                                                                                                                                                                                                                | CHECKED: DATE:                 |                    |       |
|    |                                     | THESE DRAWINGS AND SPECIFICATIONS<br>ARE THE PROPERTY OF EDAC INC.,AND<br>SHALL NOT BE REPRODUCED,OR COPIED<br>OR USED AS THE BASIS FOR THE<br>MANUFACTURE OR SALE OF APPARATUS<br>WITHOUT WRITTEN PERMISSION. | SCALE: 1:1                     | SHEET 1 OF         | 1     |
|    | TORONTO, ONTARIO<br>CANADA          |                                                                                                                                                                                                                | DRAWING NUMBER: 628-037-2      | 220-242            | ISSUE |
| YC | OUR CONNECTION TO QUALITY & SERVICE |                                                                                                                                                                                                                | PART NUMBER: 628-037-2         | 220-242            | 1     |