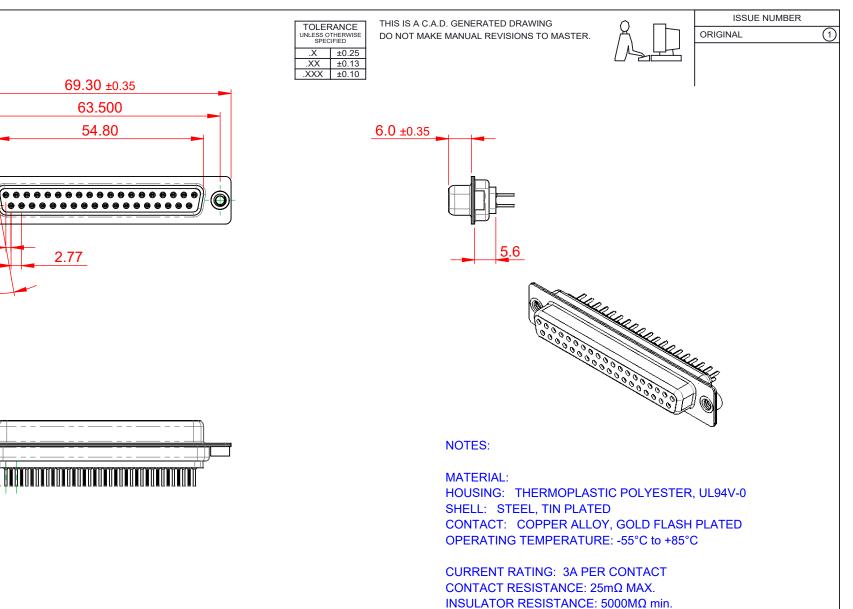

DIELECTRIC

WITHSTANDING VOLTAGE: 1000V AC rms

|    | 628 SERIES D-SUB CONNECTOR          |                                                                                                                                                                                                                | SW REFERENCE NO.: 628 ASSEMBLY |                    |       |
|----|-------------------------------------|----------------------------------------------------------------------------------------------------------------------------------------------------------------------------------------------------------------|--------------------------------|--------------------|-------|
|    |                                     |                                                                                                                                                                                                                | DRAWN: C.B                     | DATE: AUG. 01/2018 |       |
|    |                                     |                                                                                                                                                                                                                | CHECKED: DATE:                 |                    |       |
|    |                                     | THESE DRAWINGS AND SPECIFICATIONS<br>ARE THE PROPERTY OF EDAC INC.,AND<br>SHALL NOT BE REPRODUCED,OR COPIED<br>OR USED AS THE BASIS FOR THE<br>MANUFACTURE OR SALE OF APPARATUS<br>WITHOUT WRITTEN PERMISSION. | SCALE: 1:1                     | SHEET 1 OF         | 1     |
|    | TORONTO, ONTARIO<br>CANADA          |                                                                                                                                                                                                                | DRAWING NUMBER: 628-037-2      | 220-242            | ISSUE |
| YC | OUR CONNECTION TO QUALITY & SERVICE |                                                                                                                                                                                                                | PART NUMBER: 628-037-2         | 220-242            | 1     |