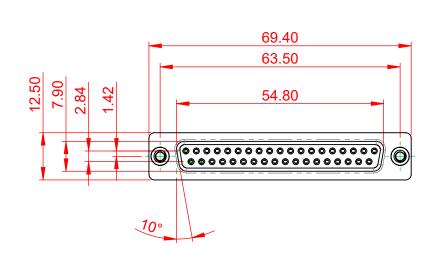

|            | 628 SERIES D-SUB CONNECTOR |                                                                                                                                                                                                                |                         | SW REFERENCE NO.: 628M ASSEMBLY |   |  |
|------------|----------------------------|----------------------------------------------------------------------------------------------------------------------------------------------------------------------------------------------------------------|-------------------------|---------------------------------|---|--|
|            |                            |                                                                                                                                                                                                                |                         | DATE: AUG. 01/2018              |   |  |
|            |                            |                                                                                                                                                                                                                |                         | DATE:                           |   |  |
|            | EDAC INC                   | THESE DRAWINGS AND SPECIFICATIONS<br>ARE THE PROPERTY OF EDAC INC.,AND<br>SHALL NOT BE REPRODUCED,OR COPIED<br>OR USED AS THE BASIS FOR THE<br>MANUFACTURE OR SALE OF APPARATUS<br>WITHOUT WRITTEN PERMISSION. | SCALE: 1:1              | SHEET 1 OF                      | 1 |  |
|            | TORONTO, ONTARIO<br>CANADA |                                                                                                                                                                                                                | DRAWING NUMBER: 628-M37 | AWING NUMBER: 628-M37-323-GT3   |   |  |
| YOUR CONNE | CTION TO QUALITY & SERVICE |                                                                                                                                                                                                                | PART NUMBER: 628-M37    | 7-323-GT3                       | 1 |  |