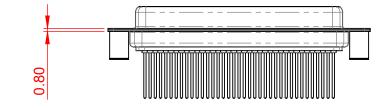

.XX ±0.13 .XXX ±0.10

NOTES:

MATERIAL:

HOUSING: GREEN THERMOPLASTIC POLYESTER, UL94V-0 STEEL, TIN PLATED SHELL: CONTACT: COPPER ALLOY, 15µ GOLD PLATED

OPERATING TEMPERATURE: -55°C ~ 125°C

**CURRENT RATING: 5A PER CONTACT** CONTACT RESISTANCE:  $25m\Omega$  MAX. INSULATOR RESISTANCE: 5000MΩ min. DIELECTRIC WITHSTANDING VOLTAGE: 1000V AC rms