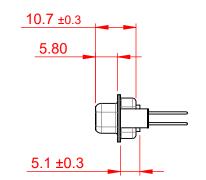

.XX ±0.13 .XXX ±0.10

NOTES:

MATERIAL:

HOUSING: GREEN THERMOPLASTIC POLYESTER, UL94V-0 STEEL, TIN PLATED SHELL: CONTACT: COPPER ALLOY, 15µ GOLD PLATED

OPERATING TEMPERATURE: -55°C ~ 125°C

**CURRENT RATING: 5A PER CONTACT** CONTACT RESISTANCE:  $25m\Omega$  MAX. INSULATOR RESISTANCE: 5000MΩ min. DIELECTRIC WITHSTANDING VOLTAGE: 1000V AC rms