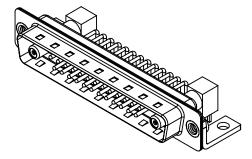

-55°C ~ 125°C

5000MΩ min.

1000V AC rms

|                                                                                | COMBINATION D-SUB                                                                                                                                                                                              |                         | SW REFERENCE NO.: 629 COMBO ASSEMBLY |                  |    |
|--------------------------------------------------------------------------------|----------------------------------------------------------------------------------------------------------------------------------------------------------------------------------------------------------------|-------------------------|--------------------------------------|------------------|----|
| C                                                                              |                                                                                                                                                                                                                |                         | DRAWN: C.B                           | DATE: JAN. 01/20 | 19 |
|                                                                                |                                                                                                                                                                                                                | CHECKED:                | DATE:                                |                  |    |
| EDAC INC<br>TORONTO, ONTARIO<br>CANADA<br>YOUR CONNECTION TO QUALITY & SERVICE | THESE DRAWINGS AND SPECIFICATIONS<br>ARE THE PROPERTY OF EDAC INC.,AND<br>SHALL NOT BE REPRODUCED,OR COPIED<br>OR USED AS THE BASIS FOR THE<br>MANUFACTURE OR SALE OF APPARATUS<br>WITHOUT WRITTEN PERMISSION. | SCALE: (IN C.A.D. 1:1)  | SHEET 1 OF                           | 2                |    |
|                                                                                |                                                                                                                                                                                                                | DRAWING NUMBER: 629-27W | 2640-7TC                             | ISSUE            |    |
|                                                                                |                                                                                                                                                                                                                | PART NUMBER: 629-27W    | 2640-7TC                             | 1                |    |