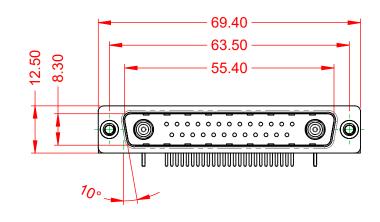

-55°C ~ 125°C

5000MΩ min.

1000V AC rms

|                                                                                | COMBINATION D-SUB                                                                                                                                                                                              |                         | SW REFERENCE NO.: 629 COMBO ASSEMBLY |                  |    |
|--------------------------------------------------------------------------------|----------------------------------------------------------------------------------------------------------------------------------------------------------------------------------------------------------------|-------------------------|--------------------------------------|------------------|----|
| C                                                                              |                                                                                                                                                                                                                |                         | DRAWN: C.B                           | DATE: JAN. 01/20 | 19 |
|                                                                                |                                                                                                                                                                                                                | CHECKED:                | DATE:                                |                  |    |
| EDAC INC<br>TORONTO, ONTARIO<br>CANADA<br>YOUR CONNECTION TO QUALITY & SERVICE | THESE DRAWINGS AND SPECIFICATIONS<br>ARE THE PROPERTY OF EDAC INC.,AND<br>SHALL NOT BE REPRODUCED,OR COPIED<br>OR USED AS THE BASIS FOR THE<br>MANUFACTURE OR SALE OF APPARATUS<br>WITHOUT WRITTEN PERMISSION. | SCALE: (IN C.A.D. 1:1)  | SHEET 1 OF                           | 2                |    |
|                                                                                |                                                                                                                                                                                                                | DRAWING NUMBER: 629-27W | 2640-7TC                             | ISSUE            |    |
|                                                                                |                                                                                                                                                                                                                | PART NUMBER: 629-27W    | 2640-7TC                             | 1                |    |