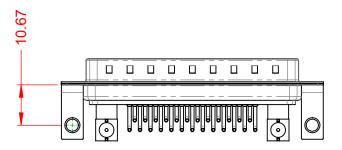

-55°C ~ 125°C

5000MΩ min.

1000V AC rms

|                                                                                | COMBINATION D-SUB                                                                                                                                                                                              |                         | SW REFERENCE NO.: 629 COMBO ASSEMBLY |                  |    |
|--------------------------------------------------------------------------------|----------------------------------------------------------------------------------------------------------------------------------------------------------------------------------------------------------------|-------------------------|--------------------------------------|------------------|----|
| C                                                                              |                                                                                                                                                                                                                |                         | DRAWN: C.B                           | DATE: JAN. 01/20 | 19 |
|                                                                                |                                                                                                                                                                                                                | CHECKED:                | DATE:                                |                  |    |
| EDAC INC<br>TORONTO, ONTARIO<br>CANADA<br>YOUR CONNECTION TO QUALITY & SERVICE | THESE DRAWINGS AND SPECIFICATIONS<br>ARE THE PROPERTY OF EDAC INC.,AND<br>SHALL NOT BE REPRODUCED,OR COPIED<br>OR USED AS THE BASIS FOR THE<br>MANUFACTURE OR SALE OF APPARATUS<br>WITHOUT WRITTEN PERMISSION. | SCALE: (IN C.A.D. 1:1)  | SHEET 1 OF                           | 2                |    |
|                                                                                |                                                                                                                                                                                                                | DRAWING NUMBER: 629-27W | 2640-7TC                             | ISSUE            |    |
|                                                                                |                                                                                                                                                                                                                | PART NUMBER: 629-27W    | 2640-7TC                             | 1                |    |