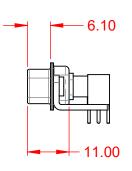

-55°C ~ 125°C

5000MΩ min.

1000V AC rms

|                                                                                | COMBINATION D-SUB                                                                                                                                                                                              |                         | SW REFERENCE NO.: 629 COMBO ASSEMBLY |                  |    |
|--------------------------------------------------------------------------------|----------------------------------------------------------------------------------------------------------------------------------------------------------------------------------------------------------------|-------------------------|--------------------------------------|------------------|----|
| C                                                                              |                                                                                                                                                                                                                |                         | DRAWN: C.B                           | DATE: JAN. 01/20 | 19 |
|                                                                                |                                                                                                                                                                                                                | CHECKED:                | DATE:                                |                  |    |
| EDAC INC<br>TORONTO, ONTARIO<br>CANADA<br>YOUR CONNECTION TO QUALITY & SERVICE | THESE DRAWINGS AND SPECIFICATIONS<br>ARE THE PROPERTY OF EDAC INC.,AND<br>SHALL NOT BE REPRODUCED,OR COPIED<br>OR USED AS THE BASIS FOR THE<br>MANUFACTURE OR SALE OF APPARATUS<br>WITHOUT WRITTEN PERMISSION. | SCALE: (IN C.A.D. 1:1)  | SHEET 1 OF                           | 2                |    |
|                                                                                |                                                                                                                                                                                                                | DRAWING NUMBER: 629-27W | 2640-7TC                             | ISSUE            |    |
|                                                                                |                                                                                                                                                                                                                | PART NUMBER: 629-27W    | 2640-7TC                             | 1                |    |