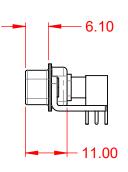

75Ω (IMPEDANCE)

-55°C ~ 125°C

5000MΩ min.

1000V AC rms

|                                      |                                                                                                                                                                                                                | SW REFERENCE NO.: 629 COMBO ASSEMBLY |            |       |  |
|--------------------------------------|----------------------------------------------------------------------------------------------------------------------------------------------------------------------------------------------------------------|--------------------------------------|------------|-------|--|
| COMBINATION D-SUB                    | DRAWN: C.B                                                                                                                                                                                                     | DATE: JAN. 01/20                     | 19         |       |  |
|                                      |                                                                                                                                                                                                                | CHECKED:                             | DATE:      |       |  |
| EDAC INC                             | THESE DRAWINGS AND SPECIFICATIONS<br>ARE THE PROPERTY OF EDAC INC.,AND<br>SHALL NOT BE REPRODUCED,OR COPIED<br>OR USED AS THE BASIS FOR THE<br>MANUFACTURE OR SALE OF APPARATUS<br>WITHOUT WRITTEN PERMISSION. | SCALE: (IN C.A.D. 1:1)               | SHEET 1 OF | 2     |  |
|                                      |                                                                                                                                                                                                                | DRAWING NUMBER: 629-8W8-             | 240-7N4    | ISSUE |  |
| YOUR CONNECTION TO QUALITY & SERVICE |                                                                                                                                                                                                                | PART NUMBER: 629-8W8-                | 240-7N4    | 1     |  |