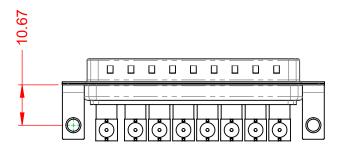

75Ω (IMPEDANCE)

-55°C ~ 125°C

5000MΩ min.

1000V AC rms

|                                      |                                                                                                                                                                                                                | SW REFERENCE NO.: 629 COMBO ASSEMBLY |            |       |  |
|--------------------------------------|----------------------------------------------------------------------------------------------------------------------------------------------------------------------------------------------------------------|--------------------------------------|------------|-------|--|
| COMBINATION D-SUB                    | DRAWN: C.B                                                                                                                                                                                                     | DATE: JAN. 01/20                     | 19         |       |  |
|                                      |                                                                                                                                                                                                                | CHECKED:                             | DATE:      |       |  |
| EDAC INC                             | THESE DRAWINGS AND SPECIFICATIONS<br>ARE THE PROPERTY OF EDAC INC.,AND<br>SHALL NOT BE REPRODUCED,OR COPIED<br>OR USED AS THE BASIS FOR THE<br>MANUFACTURE OR SALE OF APPARATUS<br>WITHOUT WRITTEN PERMISSION. | SCALE: (IN C.A.D. 1:1)               | SHEET 1 OF | 2     |  |
|                                      |                                                                                                                                                                                                                | DRAWING NUMBER: 629-8W8-             | 240-7N4    | ISSUE |  |
| YOUR CONNECTION TO QUALITY & SERVICE |                                                                                                                                                                                                                | PART NUMBER: 629-8W8-                | 240-7N4    | 1     |  |