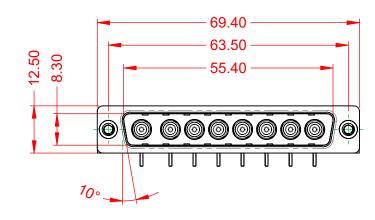

75Ω (IMPEDANCE)

-55°C ~ 125°C

5000MΩ min.

1000V AC rms

|                                      |                                                                                                                                                                                                                | SW REFERENCE NO.: 629 COMBO ASSEMBLY |            |       |  |
|--------------------------------------|----------------------------------------------------------------------------------------------------------------------------------------------------------------------------------------------------------------|--------------------------------------|------------|-------|--|
| COMBINATION D-SUB                    | DRAWN: C.B                                                                                                                                                                                                     | DATE: JAN. 01/20                     | 19         |       |  |
|                                      |                                                                                                                                                                                                                | CHECKED:                             | DATE:      |       |  |
| EDAC INC                             | THESE DRAWINGS AND SPECIFICATIONS<br>ARE THE PROPERTY OF EDAC INC.,AND<br>SHALL NOT BE REPRODUCED,OR COPIED<br>OR USED AS THE BASIS FOR THE<br>MANUFACTURE OR SALE OF APPARATUS<br>WITHOUT WRITTEN PERMISSION. | SCALE: (IN C.A.D. 1:1)               | SHEET 1 OF | 2     |  |
|                                      |                                                                                                                                                                                                                | DRAWING NUMBER: 629-8W8-             | 240-7N4    | ISSUE |  |
| YOUR CONNECTION TO QUALITY & SERVICE |                                                                                                                                                                                                                | PART NUMBER: 629-8W8-                | 240-7N4    | 1     |  |