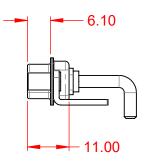

.XX ±0.13 .XXX ±0.05



| ISSUE NUMBER |   |
|--------------|---|
| ORIGINAL     | 1 |





NOTES:

MATERIAL: HOUSING: SHELL: CONTACT:

THERMOPLASTIC POLYESTER, UL94V-0 STEEL, NICKEL PLATED COPPER ALLOY, 30µ" GOLD PLATED



| OPERATING TEMPERATURE:                                       | -55°C ~ 125°C              |
|--------------------------------------------------------------|----------------------------|
| POWER/CO-AX CONTACT RATING:<br>(IF PRESENT)                  | 30A (CURRENT)              |
| SIGNAL CONTACT CURRENT RATING:<br>SIGNAL CONTACT RESISTANCE: | 5A PER CONTAC<br>10mΩ MAX. |
| INSULATOR RESISTANCE:                                        | 5000MΩ min.                |

DIELECTRIC WITHSTANDING VOLTAGE:

СТ

1000V AC rms



|             |                                      | SW REFERENCE NO.: 629 COMBO ASSEMBLY