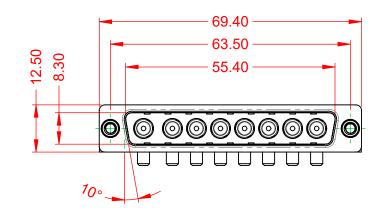

.XX ±0.13 .XXX ±0.05



| ISSUE NUMBER |   |
|--------------|---|
| ORIGINAL     | 1 |





NOTES:

MATERIAL: HOUSING: SHELL: CONTACT:

THERMOPLASTIC POLYESTER, UL94V-0 STEEL, NICKEL PLATED COPPER ALLOY, 30µ" GOLD PLATED



| OPERATING TEMPERATURE:                                       | -55°C ~ 125°C              |
|--------------------------------------------------------------|----------------------------|
| POWER/CO-AX CONTACT RATING:<br>(IF PRESENT)                  | 30A (CURRENT)              |
| SIGNAL CONTACT CURRENT RATING:<br>SIGNAL CONTACT RESISTANCE: | 5A PER CONTAC<br>10mΩ MAX. |
| INSULATOR RESISTANCE:                                        | 5000MΩ min.                |

DIELECTRIC WITHSTANDING VOLTAGE:

СТ

1000V AC rms



|             |                                      | SW REFERENCE NO.: 629 COMBO ASSEMBLY