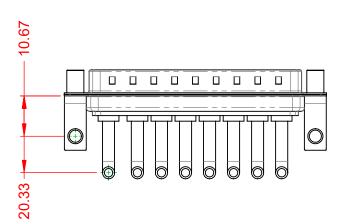

.XX ±0.13 .XXX ±0.05



| ISSUE NUMBER |   |
|--------------|---|
| ORIGINAL     | 1 |





NOTES:

MATERIAL: HOUSING: SHELL: CONTACT:

THERMOPLASTIC POLYESTER, UL94V-0 STEEL, NICKEL PLATED COPPER ALLOY, 30µ" GOLD PLATED



| OPERATING TEMPERATURE:                                       | -55°C ~ 125°C              |
|--------------------------------------------------------------|----------------------------|
| POWER/CO-AX CONTACT RATING:<br>(IF PRESENT)                  | 30A (CURRENT)              |
| SIGNAL CONTACT CURRENT RATING:<br>SIGNAL CONTACT RESISTANCE: | 5A PER CONTAC<br>10mΩ MAX. |
| INSULATOR RESISTANCE:                                        | 5000MΩ min.                |

DIELECTRIC WITHSTANDING VOLTAGE:

СТ

1000V AC rms



|             |                                      | SW REFERENCE NO.: 629 COMBO ASSEMBLY                                                                                                  |                                 |                  |       |
|-------------|------