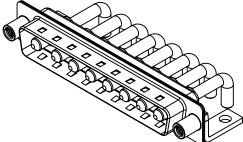

.XX ±0.13 .XXX ±0.05

| ISSUE NUMBER |   |
|--------------|---|
| ORIGINAL     | 1 |

NOTES:

MATERIAL: HOUSING: SHELL: CONTACT:

THERMOPLASTIC POLYESTER, UL94V-0 STEEL, NICKEL PLATED COPPER ALLOY, 30µ" GOLD PLATED