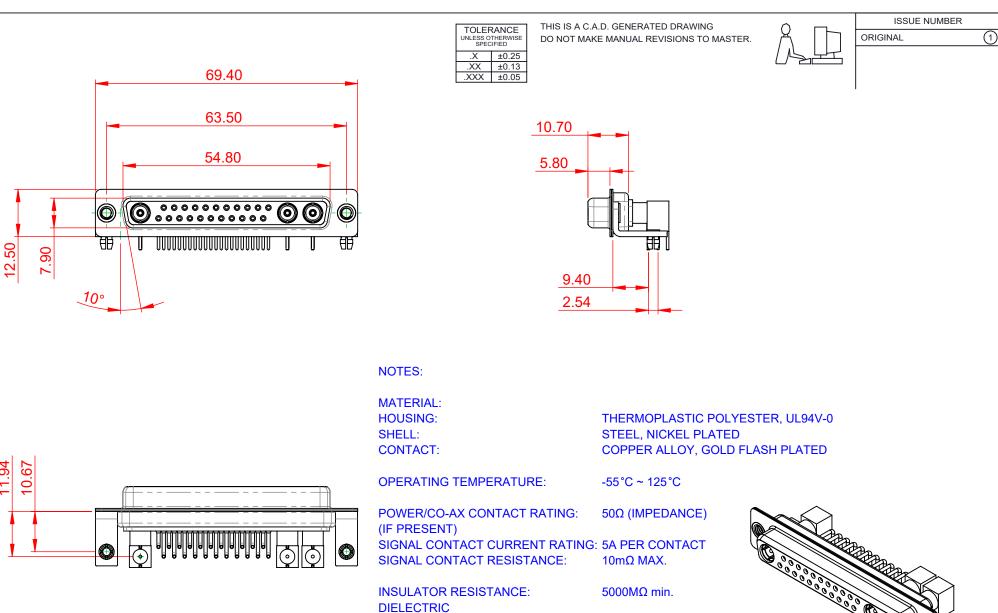

WITHSTANDING VOLTAGE:

1000V AC rms

|  | COMBINATION D-SUB                                                              |                                                                                                                                                                                                                | SW REFERENCE NO.: 630 COMBO ASSEMBLY |                  |       |
|--|--------------------------------------------------------------------------------|----------------------------------------------------------------------------------------------------------------------------------------------------------------------------------------------------------------|--------------------------------------|------------------|-------|
|  |                                                                                |                                                                                                                                                                                                                | DRAWN: C.B                           | DATE: JAN. 01/20 | 19    |
|  |                                                                                |                                                                                                                                                                                                                | CHECKED:                             | DATE:            |       |
|  | EDAG INC<br>TORONTO, ONTARIO<br>CANADA<br>YOUR CONNECTION TO QUALITY & SERVICE | THESE DRAWINGS AND SPECIFICATIONS<br>ARE THE PROPERTY OF EDAC INC.,AND<br>SHALL NOT BE REPRODUCED,OR COPIED<br>OR USED AS THE BASIS FOR THE<br>MANUFACTURE OR SALE OF APPARATUS<br>WITHOUT WRITTEN PERMISSION. | SCALE: (IN C.A.D. 1:1)               | SHEET 1 OF       | 2     |
|  |                                                                                |                                                                                                                                                                                                                | DRAWING NUMBER: 630-25W              | 3240-5NB         | ISSUE |
|  |                                                                                |                                                                                                                                                                                                                | PART NUMBER: 630-25W                 | 3240-5NB         | 1     |