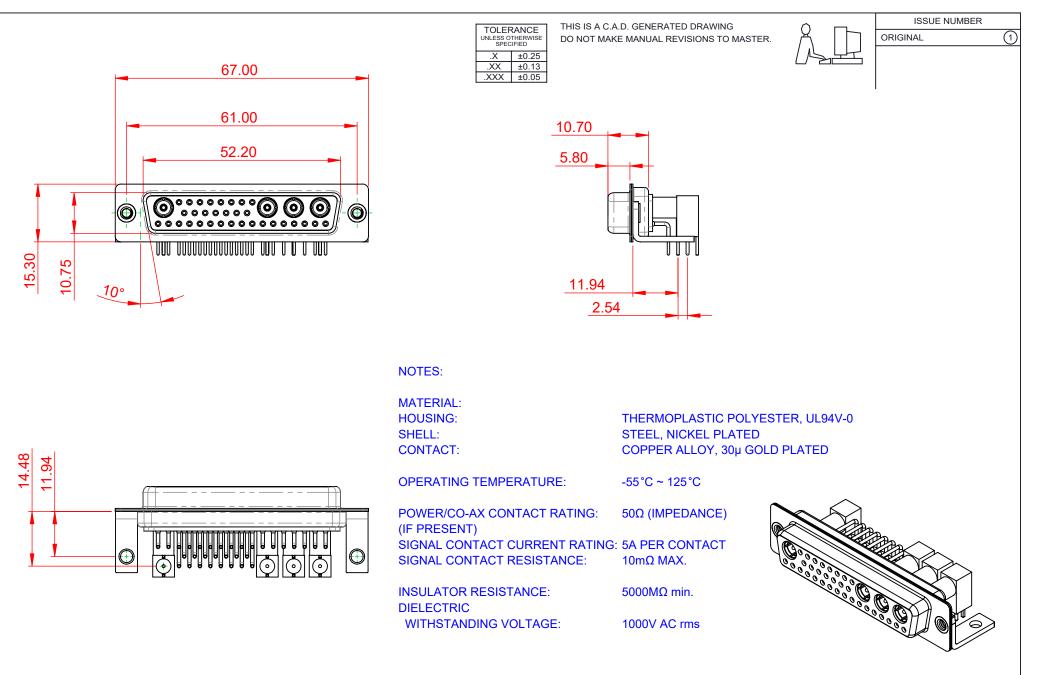

| COMBINATION D-SUB                    |                                                                                                                                                                                                                | SW REFERENCE NO.: 630 COMBO ASSEMBLY |                  |       |
|--------------------------------------|----------------------------------------------------------------------------------------------------------------------------------------------------------------------------------------------------------------|--------------------------------------|------------------|-------|
|                                      |                                                                                                                                                                                                                | DRAWN: C.B                           | DATE: JAN. 01/20 | 19    |
|                                      |                                                                                                                                                                                                                | CHECKED:                             | DATE:            |       |
| EDAC INC                             | THESE DRAWINGS AND SPECIFICATIONS<br>ARE THE PROPERTY OF EDAC INC.,AND<br>SHALL NOT BE REPRODUCED,OR COPIED<br>OR USED AS THE BASIS FOR THE<br>MANUFACTURE OR SALE OF APPARATUS<br>WITHOUT WRITTEN PERMISSION. | SCALE: (IN C.A.D. 1:1)               | SHEET 1 OF       | 2     |
|                                      |                                                                                                                                                                                                                | DRAWING NUMBER: 630-36W4640-5N4      |                  | ISSUE |
| YOUR CONNECTION TO QUALITY & SERVICE |                                                                                                                                                                                                                | PART NUMBER: 630-36W4                | 4640-5N4         | 1     |