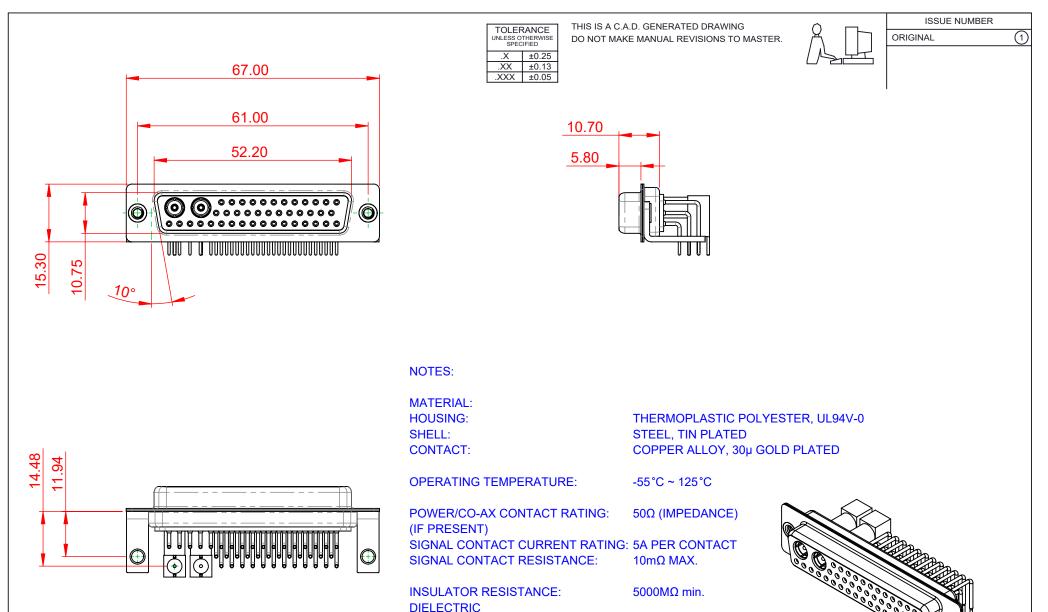

COMBINATION D-SUB THESE DRAWINGS AND SPECIFICATIONS EDAC INC ARE THE PROPERTY OF EDAC INC..AND TORONTO, ONTARIO SHALL NOT BE REPRODUCED, OR COPIED OR USED AS THE BASIS FOR THE

THIS SERIES FULLY CONFORMS TO THE EUROPEAN UNION DIRECTIVES 2011/65/EU FOR RoHS COMPLIANCY.

CANADA

WITHSTANDING VOLTAGE:

MANUFACTURE OR SALE OF APPARATUS WITHOUT WRITTEN PERMISSION.

1000V AC rms

|  | SW REFERENCE NO.: 630 COMBO ASSEMBLY |                       |  |
|--|--------------------------------------|-----------------------|--|
|  | DRAWN: C.B                           | DATE: JAN. 01/2019    |  |
|  | CHECKED:                             | DATE:                 |  |
|  | SCALE: (IN C.A.D. 1:1)               | SHEET 1 OF 2          |  |
|  | DRAWING NUMBER: 630-43W2             | 630-43W2640-5T4 ISSUE |  |
|  | PART NUMBER: 630-43W2                | 2640-5T4 <sup>1</sup> |  |
|  |                                      |                       |  |