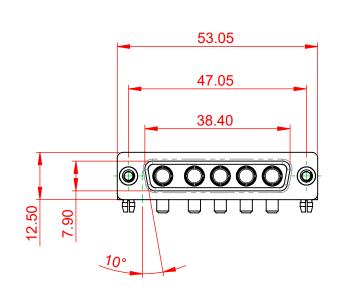

## NOTES:

MATERIAL: HOUSING: SHELL: CONTACT:

THERMOPLASTIC POLYESTER, UL94V-0 STEEL, NICKEL PLATED COPPER ALLOY, 30µ GOLD PLATED

OPERATING TEMPERATURE:

.X ±0.25 .XX ±0.13

.XXX ±0.05

POWER/CO-AX CONTACT RATING:30A (CURRENT)(IF PRESENT)SIGNAL CONTACT CURRENT RATING:5A PER CONTACTSIGNAL CONTACT RESISTANCE:10mΩ MAX.

INSULATOR RESISTANCE: DIELECTRIC WITHSTANDING VOLTAGE:

-55°C ~ 125°C

|  |                                                                                |                                                                                                                                                                                                                | SW REFERENCE NO.: 630 COMBO ASSEMBLY |                  |       |
|--|--------------------------------------------------------------------------------|----------------------------------------------------------------------------------------------------------------------------------------------------------------------------------------------------------------|--------------------------------------|------------------|-------|
|  |                                                                                |                                                                                                                                                                                                                | DRAWN: C.B                           | DATE: JAN. 01/20 | 19    |
|  |                                                                                |                                                                                                                                                                                                                | CHECKED:                             | DATE:            |       |
|  | EDAC INC<br>TORONTO, ONTARIO<br>CANADA<br>YOUR CONNECTION TO QUALITY & SERVICE | THESE DRAWINGS AND SPECIFICATIONS<br>ARE THE PROPERTY OF EDAC INC.,AND<br>SHALL NOT BE REPRODUCED,OR COPIED<br>OR USED AS THE BASIS FOR THE<br>MANUFACTURE OR SALE OF APPARATUS<br>WITHOUT WRITTEN PERMISSION. | SCALE: (IN C.A.D. 1:1)               | SHEET 1 OF       | 2     |
|  |                                                                                |                                                                                                                                                                                                                | DRAWING NUMBER: 630-5W5-650-3N3      |                  | ISSUE |
|  |                                                                                |                                                                                                                                                                                                                | PART NUMBER: 630-5W5                 | -650-3N3         | 1     |