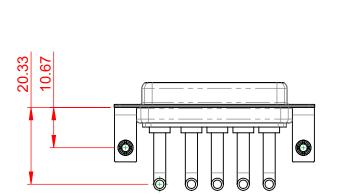

## NOTES:

MATERIAL: HOUSING: SHELL: CONTACT:

THERMOPLASTIC POLYESTER, UL94V-0 STEEL, NICKEL PLATED COPPER ALLOY, 30µ GOLD PLATED

OPERATING TEMPERATURE:

.X ±0.25 .XX ±0.13

.XXX ±0.05

POWER/CO-AX CONTACT RATING:30A (CURRENT)(IF PRESENT)SIGNAL CONTACT CURRENT RATING:5A PER CONTACTSIGNAL CONTACT RESISTANCE:10mΩ MAX.

INSULATOR RESISTANCE: DIELECTRIC WITHSTANDING VOLTAGE:

-55°C ~ 125°C

|  |                                                                                |                                                                                                                                                                                                                | SW REFERENCE NO.: 630 COMBO ASSEMBLY |                  |       |
|--|--------------------------------------------------------------------------------|----------------------------------------------------------------------------------------------------------------------------------------------------------------------------------------------------------------|--------------------------------------|------------------|-------|
|  |                                                                                |                                                                                                                                                                                                                | DRAWN: C.B                           | DATE: JAN. 01/20 | 19    |
|  |                                                                                |                                                                                                                                                                                                                | CHECKED:                             | DATE:            |       |
|  | EDAC INC<br>TORONTO, ONTARIO<br>CANADA<br>YOUR CONNECTION TO QUALITY & SERVICE | THESE DRAWINGS AND SPECIFICATIONS<br>ARE THE PROPERTY OF EDAC INC.,AND<br>SHALL NOT BE REPRODUCED,OR COPIED<br>OR USED AS THE BASIS FOR THE<br>MANUFACTURE OR SALE OF APPARATUS<br>WITHOUT WRITTEN PERMISSION. | SCALE: (IN C.A.D. 1:1)               | SHEET 1 OF       | 2     |
|  |                                                                                |                                                                                                                                                                                                                | DRAWING NUMBER: 630-5W5-650-3N3      |                  | ISSUE |
|  |                                                                                |                                                                                                                                                                                                                | PART NUMBER: 630-5W5                 | -650-3N3         | 1     |