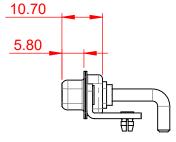

## NOTES:

MATERIAL: HOUSING: SHELL: CONTACT:

THERMOPLASTIC POLYESTER, UL94V-0 STEEL, NICKEL PLATED COPPER ALLOY, 30µ GOLD PLATED

OPERATING TEMPERATURE:

.X ±0.25 .XX ±0.13

.XXX ±0.05

POWER/CO-AX CONTACT RATING:30A (CURRENT)(IF PRESENT)SIGNAL CONTACT CURRENT RATING:5A PER CONTACTSIGNAL CONTACT RESISTANCE:10mΩ MAX.

INSULATOR RESISTANCE: DIELECTRIC WITHSTANDING VOLTAGE:

-55°C ~ 125°C

|  |                                                                                |                                                                                                                                                                                                                | SW REFERENCE NO.: 630 COMBO ASSEMBLY |                  |       |
|--|--------------------------------------------------------------------------------|----------------------------------------------------------------------------------------------------------------------------------------------------------------------------------------------------------------|--------------------------------------|------------------|-------|
|  |                                                                                |                                                                                                                                                                                                                | DRAWN: C.B                           | DATE: JAN. 01/20 | 19    |
|  |                                                                                |                                                                                                                                                                                                                | CHECKED:                             | DATE:            |       |
|  | EDAC INC<br>TORONTO, ONTARIO<br>CANADA<br>YOUR CONNECTION TO QUALITY & SERVICE | THESE DRAWINGS AND SPECIFICATIONS<br>ARE THE PROPERTY OF EDAC INC.,AND<br>SHALL NOT BE REPRODUCED,OR COPIED<br>OR USED AS THE BASIS FOR THE<br>MANUFACTURE OR SALE OF APPARATUS<br>WITHOUT WRITTEN PERMISSION. | SCALE: (IN C.A.D. 1:1)               | SHEET 1 OF       | 2     |
|  |                                                                                |                                                                                                                                                                                                                | DRAWING NUMBER: 630-5W5-650-3N3      |                  | ISSUE |
|  |                                                                                |                                                                                                                                                                                                                | PART NUMBER: 630-5W5                 | -650-3N3         | 1     |