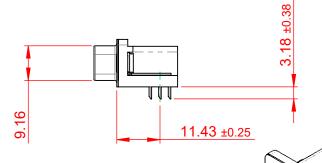

THIS IS A C.A.D. GENERATED DRAWING DO NOT MAKE MANUAL REVISIONS TO MASTER.

ISSUE NUMBER
ORIGINAL 1

## NOTES:

MATERIAL:

HOUSING: THERMOPLASTIC POLYESTER, UL94V-0

SHELL: STEEL, NICKEL PLATED

CONTACT: COPPER ALLOY, 15µ GOLD PLATING

OPERATING TEMPERATURE: -55°C TO +85°C

CURRENT RATING: 3A PER CONTACT

CONTACT RESISTANCE:  $25m\Omega$  MAX. INSULATOR RESISTANCE:  $5000M\Omega$  min.

**DIELECTRIC** 

WITHSTANDING VOLTAGE: 1000V AC rms

| 633 SERIES D-SUB CONNECTOR                                            |                                                                                                                                                                                                 | SW REFERENCE NO.: 633 ASSEMBLY |            |       |
|-----------------------------------------------------------------------|-------------------------------------------------------------------------------------------------------------------------------------------------------------------------------------------------|--------------------------------|------------|-------|
|                                                                       |                                                                                                                                                                                                 | DRAWN: C.B DATE: AUG. 01/20    |            | 018   |
|                                                                       |                                                                                                                                                                                                 | CHECKED:                       | DATE:      |       |
| EDAC INC TORONTO, ONTARIO CANADA YOUR CONNECTION TO QUALITY & SERVICE | THESE DRAWINGS AND SPECIFICATIONS ARE THE PROPERTY OF EDAC INC.,AND SHALL NOT BE REPRODUCED,OR COPIED OR USED AS THE BASIS FOR THE MANUFACTURE OR SALE OF APPARATUS WITHOUT WRITTEN PERMISSION. | SCALE: (IN C.A.D. 1:1)         | SHEET 1 OF | 1     |
|                                                                       |                                                                                                                                                                                                 | DRAWING NUMBER: 633-026-3      | 363-011    | ISSUE |
|                                                                       |                                                                                                                                                                                                 | PART NUMBER: 633-026-3         | 363-011    | 1     |