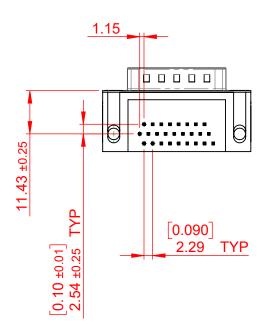

THIS IS A C.A.D. GENERATED DRAWING DO NOT MAKE MANUAL REVISIONS TO MASTER.

ISSUE NUMBER
ORIGINAL 1

## NOTES:

MATERIAL:

HOUSING: THERMOPLASTIC POLYESTER, UL94V-0

SHELL: STEEL, NICKEL PLATED

CONTACT: COPPER ALLOY, 15µ GOLD PLATING

OPERATING TEMPERATURE: -55°C TO +85°C

CURRENT RATING: 3A PER CONTACT

CONTACT RESISTANCE:  $25m\Omega$  MAX. INSULATOR RESISTANCE:  $5000M\Omega$  min.

**DIELECTRIC** 

WITHSTANDING VOLTAGE: 1000V AC rms

| 633 SERIES D-SUB CONNECTOR                                            |                                                                                                                                                                                                 | SW REFERENCE NO.: 633 ASSEMBLY |            |       |
|-----------------------------------------------------------------------|-------------------------------------------------------------------------------------------------------------------------------------------------------------------------------------------------|--------------------------------|------------|-------|
|                                                                       |                                                                                                                                                                                                 | DRAWN: C.B DATE: AUG. 01/20    |            | 018   |
|                                                                       |                                                                                                                                                                                                 | CHECKED:                       | DATE:      |       |
| EDAC INC TORONTO, ONTARIO CANADA YOUR CONNECTION TO QUALITY & SERVICE | THESE DRAWINGS AND SPECIFICATIONS ARE THE PROPERTY OF EDAC INC.,AND SHALL NOT BE REPRODUCED,OR COPIED OR USED AS THE BASIS FOR THE MANUFACTURE OR SALE OF APPARATUS WITHOUT WRITTEN PERMISSION. | SCALE: (IN C.A.D. 1:1)         | SHEET 1 OF | 1     |
|                                                                       |                                                                                                                                                                                                 | DRAWING NUMBER: 633-026-3      | 363-011    | ISSUE |
|                                                                       |                                                                                                                                                                                                 | PART NUMBER: 633-026-3         | 363-011    | 1     |