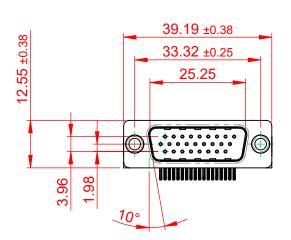

THIS IS A C.A.D. GENERATED DRAWING DO NOT MAKE MANUAL REVISIONS TO MASTER.

ISSUE NUMBER
ORIGINAL 1

## NOTES:

MATERIAL:

HOUSING: THERMOPLASTIC POLYESTER, UL94V-0

SHELL: STEEL, NICKEL PLATED

CONTACT: COPPER ALLOY, 15µ GOLD PLATING

OPERATING TEMPERATURE: -55°C TO +85°C

CURRENT RATING: 3A PER CONTACT

CONTACT RESISTANCE:  $25m\Omega$  MAX. INSULATOR RESISTANCE:  $5000M\Omega$  min.

**DIELECTRIC** 

WITHSTANDING VOLTAGE: 1000V AC rms

| 633 SERIES D-SUB CONNECTOR                                            |                                                                                                                                                                                                 | SW REFERENCE NO.: 633 ASSEMBLY |            |       |
|-----------------------------------------------------------------------|-------------------------------------------------------------------------------------------------------------------------------------------------------------------------------------------------|--------------------------------|------------|-------|
|                                                                       |                                                                                                                                                                                                 | DRAWN: C.B DATE: AUG. 01/20    |            | 018   |
|                                                                       |                                                                                                                                                                                                 | CHECKED:                       | DATE:      |       |
| EDAC INC TORONTO, ONTARIO CANADA YOUR CONNECTION TO QUALITY & SERVICE | THESE DRAWINGS AND SPECIFICATIONS ARE THE PROPERTY OF EDAC INC.,AND SHALL NOT BE REPRODUCED,OR COPIED OR USED AS THE BASIS FOR THE MANUFACTURE OR SALE OF APPARATUS WITHOUT WRITTEN PERMISSION. | SCALE: (IN C.A.D. 1:1)         | SHEET 1 OF | 1     |
|                                                                       |                                                                                                                                                                                                 | DRAWING NUMBER: 633-026-3      | 363-011    | ISSUE |
|                                                                       |                                                                                                                                                                                                 | PART NUMBER: 633-026-3         | 363-011    | 1     |