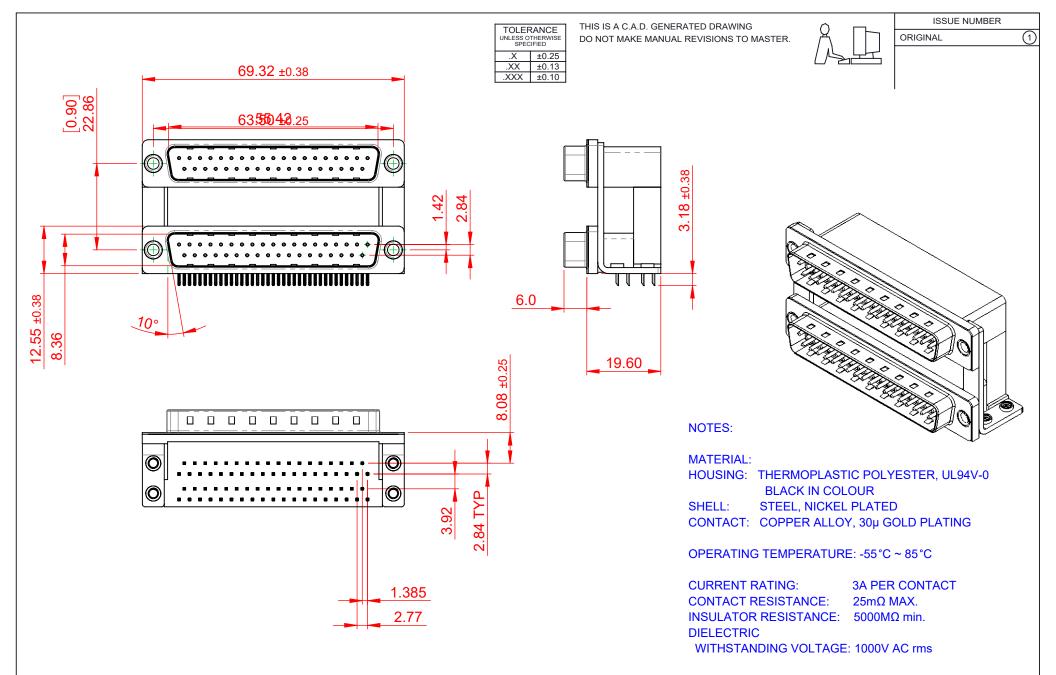

|           | 661 SERIES D-SUB CONNECTOR           |                                                                                                                                       | SW REFERENCE NO.: 661 ASSEMBLY  |                  |       |
|-----------|--------------------------------------|---------------------------------------------------------------------------------------------------------------------------------------|---------------------------------|------------------|-------|
|           |                                      |                                                                                                                                       | DRAWN: C.B                      | DATE: AUG. 01/20 | 018   |
|           |                                      |                                                                                                                                       | CHECKED:                        | DATE:            |       |
| C         | EDAC INC                             | THESE DRAWINGS AND SPECIFICATIONS<br>ARE THE PROPERTY OF EDAC INC.,AND                                                                | SCALE: 1:1                      | SHEET 1 OF       | 1     |
| ES<br>CY. | TORONTO, ONTARIO<br>CANADA           | SHALL NOT BE REPRODUCED, OR COPIED<br>OR USED AS THE BASIS FOR THE<br>MANUFACTURE OR SALE OF APPARATUS<br>WITHOUT WRITTEN PERMISSION. | DRAWING NUMBER: 661-037-664-050 |                  | ISSUE |
|           | YOUR CONNECTION TO QUALITY & SERVICE |                                                                                                                                       | PART NUMBER: 661-037-           | 664-050          | 1     |