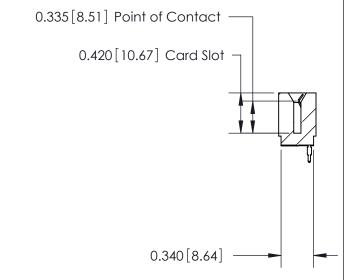

ISSUE NUMBER

ORIGINAL

Contact Information
525-P.C. Tail, High Point - Tail LG.=.175(4.45)
.125" (3.18mm) Contact Spacing x .250" (6.35mm) Row Spacing

ACAD REFERENCE NO.

J.LEE

DRAWN:

CHECKED:

726 Series Ultra-Mate Card Edge Connector - Press Fit