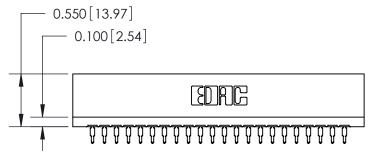

ISSUE NUMBER

ORIGINAL

Contact Information
525-P.C. Tail, High Point - Tail LG.=.175(4.45)
.125" (3.18mm) Contact Spacing x .250" (6.35mm) Row Spacing

ACAD REFERENCE NO.

J.LEE

DRAWN:

CHECKED:

726 Series Ultra-Mate Card Edge Connector - Press Fit