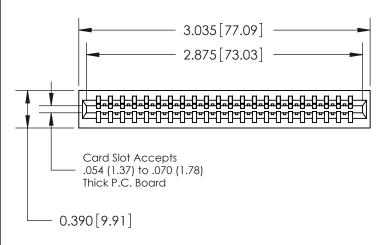

ISSUE NUMBER

ORIGINAL

Contact Information
525-P.C. Tail, High Point - Tail LG.=.175(4.45)
.125" (3.18mm) Contact Spacing x .250" (6.35mm) Row Spacing

ACAD REFERENCE NO.

J.LEE

DRAWN:

CHECKED:

726 Series Ultra-Mate Card Edge Connector - Press Fit