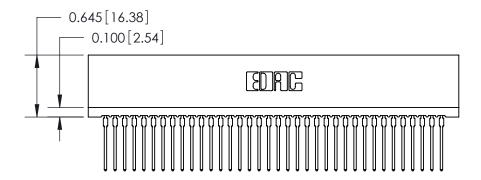

THIS IS A C.A.D. GENERATED DRAWING DO NOT MAKE MANUAL REVISIONS TO MASTER.

ISSUE NUMBER

ORIGINAL

Contact Information
545-Wire Wrap, High Point - Tail LG.=.560(14.22)
.100" (2.54mm) Contact Spacing x .200" (5.08mm) Row Spacing