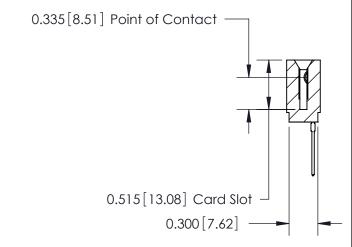

THIS IS A C.A.D. GENERATED DRAWING DO NOT MAKE MANUAL REVISIONS TO MASTER.

ISSUE NUMBER

ORIGINAL

Contact Information
545-Wire Wrap, High Point - Tail LG.=.560(14.22)
.100" (2.54mm) Contact Spacing x .200" (5.08mm) Row Spacing