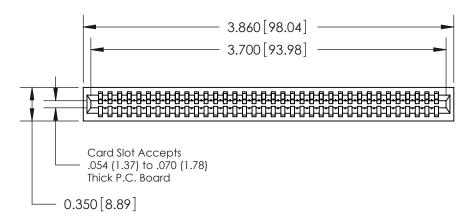

THIS IS A C.A.D. GENERATED DRAWING DO NOT MAKE MANUAL REVISIONS TO MASTER.

ISSUE NUMBER

ORIGINAL

Contact Information
545-Wire Wrap, High Point - Tail LG.=.560(14.22)
.100" (2.54mm) Contact Spacing x .200" (5.08mm) Row Spacing