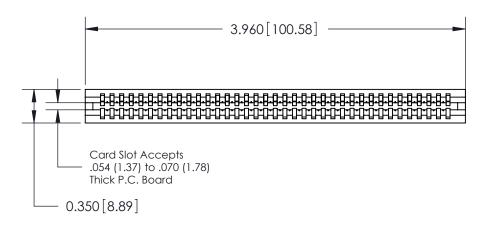

ACAD REFERENCE NO.

745-ENG MASTER

745 Series Ultra-Mate Card Edge Connector - Press Fit

Part Number: 745-037-522-106

EDAC INC
TORONTO, ONTARIO
CANADA
YOUR CONNECTION TO QUALITY & SERVICE

TORONTO CANADA
WANDFACTURE OR SALE OF APPARATUS
WITHOUT WRITTEN PERMISSION.