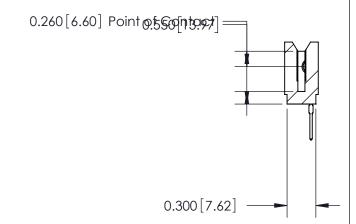

THIS IS A C.A.D. GENERATED DRAWING DO NOT MAKE MANUAL REVISIONS TO MASTER.

ISSUE NUMBER

ORIGINAL

Contact Information
522-P.C. Tail, Regular Point - Tail LG.=.375(9.53)
.100" (2.54mm) Contact Spacing x .200" (5.08mm) Row Spacing