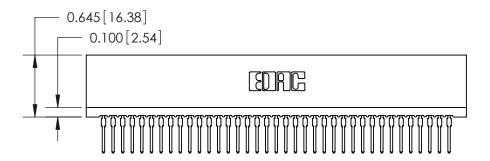

THIS IS A C.A.D. GENERATED DRAWING DO NOT MAKE MANUAL REVISIONS TO MASTER.

ISSUE NUMBER

ORIGINAL

Contact Information
522-P.C. Tail, Regular Point - Tail LG.=.375(9.53)
.100" (2.54mm) Contact Spacing x .200" (5.08mm) Row Spacing

ACAD REFERENCE NO.

745-ENG MASTER

745 Series Ultra-Mate Card Edge Connector - Press Fit

Part Number: 745-037-522-106

EDAC INC
TORONTO, ONTARIO
CANADA
YOUR CONNECTION TO QUALITY & SERVICE

TORONTO CANADA
WANDFACTURE OR SALE OF APPARATUS
WITHOUT WRITTEN PERMISSION.