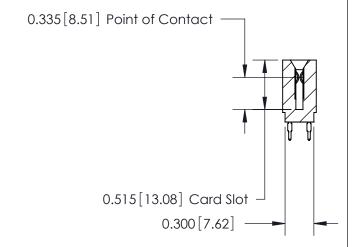

THIS IS A C.A.D. GENERATED DRAWING DO NOT MAKE MANUAL REVISIONS TO MASTER.

ISSUE NUMBER

ORIGINAL

Contact Information
525-P.C. Tail, High Point - Tail LG.=.190(4.83)
.100" (2.54mm) Contact Spacing x .200" (5.08mm) Row Spacing