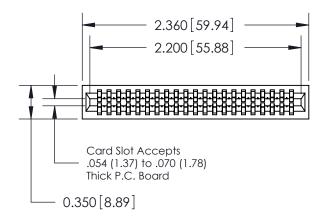

THIS IS A C.A.D. GENERATED DRAWING DO NOT MAKE MANUAL REVISIONS TO MASTER.

ISSUE NUMBER

ORIGINAL

Contact Information
525-P.C. Tail, High Point - Tail LG.=.190(4.83)
.100" (2.54mm) Contact Spacing x .200" (5.08mm) Row Spacing