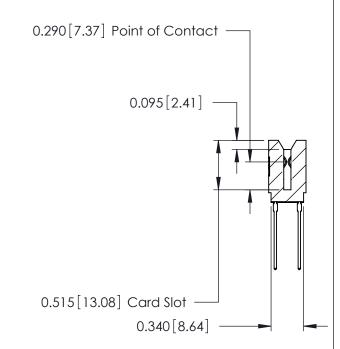

THIS IS A C.A.D. GENERATED DRAWING DO NOT MAKE MANUAL REVISIONS TO MASTER.

ORIGINAL

Contact Information
553-Wire Wrap, Medium Point - Tail LG.=.702(17.83)
.125" (3.18mm) Contact Spacing x .250" (6.35mm) Row Spacing

| 746 Series Ultra-Mate Card Edge Connector - Press Fit |                                                                                                                                                                                                  | ACAD REFERENCE NO. |       | 746-ENG MASTER  |        |
|-------------------------------------------------------|--------------------------------------------------------------------------------------------------------------------------------------------------------------------------------------------------|--------------------|-------|-----------------|--------|
|                                                       |                                                                                                                                                                                                  | DRAWN:             | J.LEE | DATE: AUG 20/09 |        |
| Part Number: 746-016-553-206                          |                                                                                                                                                                                                  | CHECKED:           |       | DATE:           |        |
| EDAC INC TORONTO, ONTARIO CANADA                      | THESE DRAWINGS AND SPECIFICATIONS ARE THE PROPERTY OF EDAC INC.,AND SHALL NOT BE REPRODUCED, OR COPIED OR USED AS THE BASIS FOR THE MANUFACTURE OR SALE OF APPARATUS WITHOUT WRITTEN PERMISSION. | SCALE:             |       | SHEET           | 1 OF 1 |
|                                                       |                                                                                                                                                                                                  | DRAWING NUMBER     |       |                 | ISSUE  |
| YOUR CONNECTION TO QUALITY & SERVICE                  |                                                                                                                                                                                                  | 746-ENG MASTER     |       | ₹               | 1      |