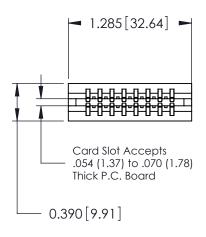

THIS IS A C.A.D. GENERATED DRAWING DO NOT MAKE MANUAL REVISIONS TO MASTER.

ORIGINAL

Contact Information
553-Wire Wrap, Medium Point - Tail LG.=.702(17.83)
.125" (3.18mm) Contact Spacing x .250" (6.35mm) Row Spacing

| 746 Series Ultra-Mate Card Edge Connector - Press Fit |                                                                                                                                                                                                  | ACAD REFERENCE NO. |       | 746-ENG MASTER  |        |
|-------------------------------------------------------|--------------------------------------------------------------------------------------------------------------------------------------------------------------------------------------------------|--------------------|-------|-----------------|--------|
|                                                       |                                                                                                                                                                                                  | DRAWN:             | J.LEE | DATE: AUG 20/09 |        |
| Part Number: 746-016-553-206                          |                                                                                                                                                                                                  | CHECKED:           |       | DATE:           |        |
| EDAC INC TORONTO, ONTARIO CANADA                      | THESE DRAWINGS AND SPECIFICATIONS ARE THE PROPERTY OF EDAC INC.,AND SHALL NOT BE REPRODUCED, OR COPIED OR USED AS THE BASIS FOR THE MANUFACTURE OR SALE OF APPARATUS WITHOUT WRITTEN PERMISSION. | SCALE:             |       | SHEET           | 1 OF 1 |
|                                                       |                                                                                                                                                                                                  | DRAWING NUMBER     |       |                 | ISSUE  |
| YOUR CONNECTION TO QUALITY & SERVICE                  |                                                                                                                                                                                                  | 746-ENG MASTER     |       | ₹               | 1      |