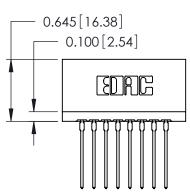

THIS IS A C.A.D. GENERATED DRAWING DO NOT MAKE MANUAL REVISIONS TO MASTER.

ORIGINAL

Contact Information
553-Wire Wrap, Medium Point - Tail LG.=.702(17.83)
.125" (3.18mm) Contact Spacing x .250" (6.35mm) Row Spacing

| 746 Series Ultra-Mate Card Edge Connector - Press Fit |                                                                                                                                                                                                  | ACAD REFERENCE NO. |       | 746-ENG MASTER  |        |
|-------------------------------------------------------|--------------------------------------------------------------------------------------------------------------------------------------------------------------------------------------------------|--------------------|-------|-----------------|--------|
|                                                       |                                                                                                                                                                                                  | DRAWN:             | J.LEE | DATE: AUG 20/09 |        |
| Part Number: 746-016-553-206                          |                                                                                                                                                                                                  | CHECKED:           |       | DATE:           |        |
| EDAC INC TORONTO, ONTARIO CANADA                      | THESE DRAWINGS AND SPECIFICATIONS ARE THE PROPERTY OF EDAC INC.,AND SHALL NOT BE REPRODUCED, OR COPIED OR USED AS THE BASIS FOR THE MANUFACTURE OR SALE OF APPARATUS WITHOUT WRITTEN PERMISSION. | SCALE:             |       | SHEET           | 1 OF 1 |
|                                                       |                                                                                                                                                                                                  | DRAWING NUMBER     |       |                 | ISSUE  |
| YOUR CONNECTION TO QUALITY & SERVICE                  |                                                                                                                                                                                                  | 746-ENG MASTER     |       | ₹               | 1      |