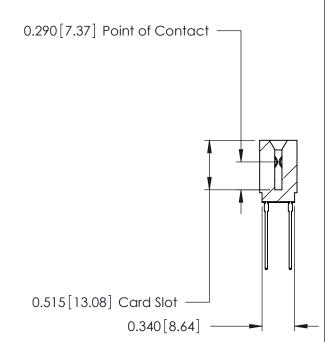

THIS IS A C.A.D. GENERATED DRAWING DO NOT MAKE MANUAL REVISIONS TO MASTER.

ISSUE NUMBER

ORIGINAL

Contact Information
553-Wire Wrap, Medium Point - Tail LG.=.702(17.83)
.125" (3.18mm) Contact Spacing x .250" (6.35mm) Row Spacing