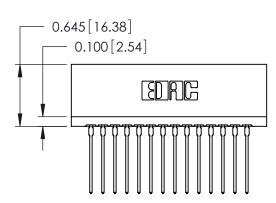

THIS IS A C.A.D. GENERATED DRAWING DO NOT MAKE MANUAL REVISIONS TO MASTER.

ISSUE NUMBER

ORIGINAL

Contact Information
553-Wire Wrap, Medium Point - Tail LG.=.702(17.83)
.125" (3.18mm) Contact Spacing x .250" (6.35mm) Row Spacing