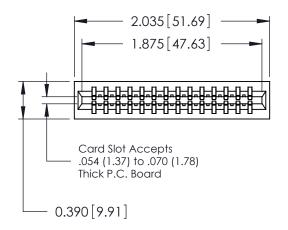

THIS IS A C.A.D. GENERATED DRAWING DO NOT MAKE MANUAL REVISIONS TO MASTER.

ISSUE NUMBER

ORIGINAL

Contact Information
553-Wire Wrap, Medium Point - Tail LG.=.702(17.83)
.125" (3.18mm) Contact Spacing x .250" (6.35mm) Row Spacing