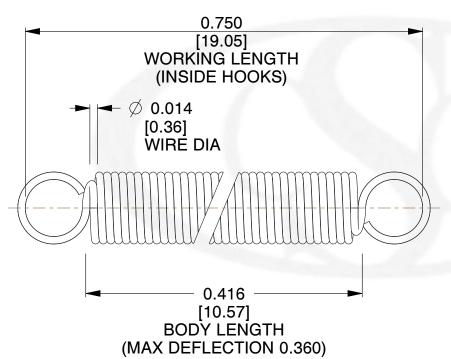

NOTES:

1. Material: Stainless Steel

2. Finish:

3. Sugg Max. Load: 0.550 (lbs) 4. Sugg Max. Deflection: 0.360 (in)

5. All Drawing Dimensions are in Inches [mm]

6. Coil%2

info@centuryspring.com 800.237.5225 This file and any associated information and specifications are provided for reference and evaluation purposes only, and is subject to change without notice. Century Spring makes no representations, warranties or guarantees as to the appropriateness, accuracy, completeness, or suitability for any purpose, of the file, information or specifications.

SCALE

3.000

**COMPONENT** 

**EXTENSION SPRINGS** 

**ZZ3-11** 

UNIT INCH [mm] SHEET

**SPRINGS** 

1 of 1