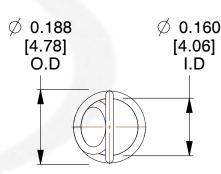

NOTES:

1. Material: Stainless Steel

2. Finish:

3. Sugg Max. Load: 0.550 (lbs) 4. Sugg Max. Deflection: 0.360 (in)

5. All Drawing Dimensions are in Inches [mm]

6. Coil%2

info@centuryspring.com 800.237.5225 This file and any associated information and specifications are provided for reference and evaluation purposes only, and is subject to change without notice. Century Spring makes no representations, warranties or guarantees as to the appropriateness, accuracy, completeness, or suitability for any purpose, of the file, information or specifications.

SCALE

3.000

**COMPONENT** 

**EXTENSION SPRINGS** 

**ZZ3-11** 

UNIT INCH [mm] SHEET

**SPRINGS** 

1 of 1