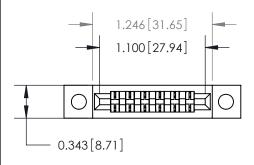

## **Mounting Option**

.128 (3.25) Dia. Mounting Holes

## **Contact Detail**

PC Tail .046x.014(1.17x0.36) - Tail LG=.213(5.41)

.156 [3.96] Contact Spacing x .200 [5.08] Row Spacing

**See Accompanying Page for:** 

**Contact Bend Details** 

**SECTION A-A** 

.175 [4.45] Point of Contact (Measured from bottom of Card Slot) Card Slot Accepts .054 [1.37] to .070 [1.78] Thick P.C. Board