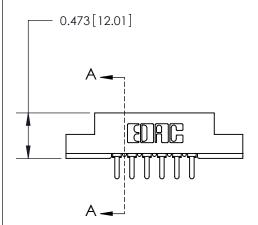

## **Contact Detail**

PC Tail .046x.014(1.17x0.36) - Tail LG=.213(5.41)

.156 [3.96] Contact Spacing x .200 [5.08] Row Spacing

**See Accompanying Page for:** 

**Contact Bend Details** 

**SECTION A-A** 

.175 [4.45] Point of Contact (Measured from bottom of Card Slot) Card Slot Accepts .054 [1.37] to .070 [1.78] Thick P.C. Board