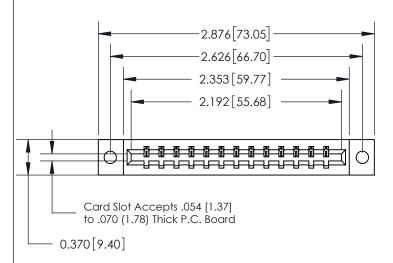

## **See Accompanying Page for:**

- **Bend Detail**
- **Mounting Options**

THIS IS A C.A.D. GENERATED DRAWING DO NOT MAKE MANUAL REVISIONS TO MASTER.

ORIGINAL

| .160 [4.06] Point of Contact— | 0.388 [9.86]<br>Card Slot |
|-------------------------------|---------------------------|
|                               |                           |
|                               |                           |

833 Series High Temp Card Edge Connector Part Number: 833-013-542-602

**EDAC INC** TORONTO, ONTARIO CANADA

THESE DRAWINGS AND SPECIFICATIONS ARE THE PROPERTY OF EDAC INC.,AND SHALL NOT BE REPRODUCED, OR COPIED OR USED AS THE BASIS FOR THE MANUFACTURE OR SALE OF APPARATUS WITHOUT WRITTEN PERMISSION.