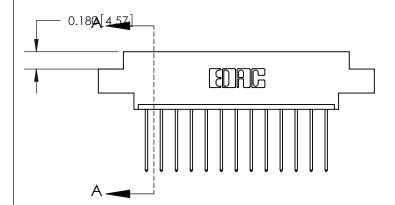

**SECTION A-A** 

ORIGINAL (1)

ORIGINAL

| 833 Series High Temp Card Edge Connector<br>Contact Bend Detail                                                                                                                                                                                                                                                                        |                                                                                                  | ACAD REFERENCE NO. | 833 ENG MASTER  |       |
|----------------------------------------------------------------------------------------------------------------------------------------------------------------------------------------------------------------------------------------------------------------------------------------------------------------------------------------|--------------------------------------------------------------------------------------------------|--------------------|-----------------|-------|
|                                                                                                                                                                                                                                                                                                                                        |                                                                                                  | DRAWN: J.LEE       | DATE:OCT. 14/09 |       |
|                                                                                                                                                                                                                                                                                                                                        |                                                                                                  | CHECKED: DATE:     |                 |       |
| EDAC INC TORONTO, ONTARIO CANADA YOUR CONNECTION TO QUALITY & SERVICE  TORONTO, ONTARIO CANADA YOUR CONNECTION TO QUALITY & SERVICE  THESE DRAWINGS AND SPECIFICATIONS ARE THE PROPERTY OF EDAC INC., AND SHALL NOT BE REPRODUCED, OR COPIED OR USED AS THE BASIS FOR THE MANUFACTURE OR SALE OF APPARATUS WITHOUT WRITTEN PERMISSION. | SCALE: NTS                                                                                       | SHEET 2            | 2 <b>OF</b> 3   |       |
|                                                                                                                                                                                                                                                                                                                                        | SHALL NOT BE REPRODUCED, OR COPIED OR USED AS THE BASIS FOR THE MANUFACTURE OR SALE OF APPARATUS | DRAWING NUMBER     |                 | ISSUE |
|                                                                                                                                                                                                                                                                                                                                        |                                                                                                  | 833 Assembly       |                 | 1     |