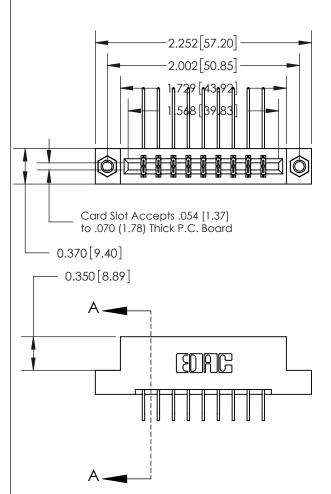

833 Series High Temp Card Edge Connector Part Number: 833-018-558-207

**EDAC INC** TORONTO, ONTARIO CANADA

THESE DRAWINGS AND SPECIFICATIONS ARE THE PROPERTY OF EDAC INC.,AND SHALL NOT BE REPRODUCED, OR COPIED OR USED AS THE BASIS FOR THE MANUFACTURE OR SALE OF APPARATUS WITHOUT WRITTEN PERMISSION.

| ACAD REFERENCE NO. | 833 ENG MASTER   |  |  |
|--------------------|------------------|--|--|
| DRAWN: J.LEE       | DATE: OCT. 14/09 |  |  |
| CHECKED:           | DATE:            |  |  |
| SCALE: NTS         | SHEET 1 OF 3     |  |  |
| DRAWING NUMBER     | ISSUE            |  |  |
| 833 Assembly       | 1                |  |  |