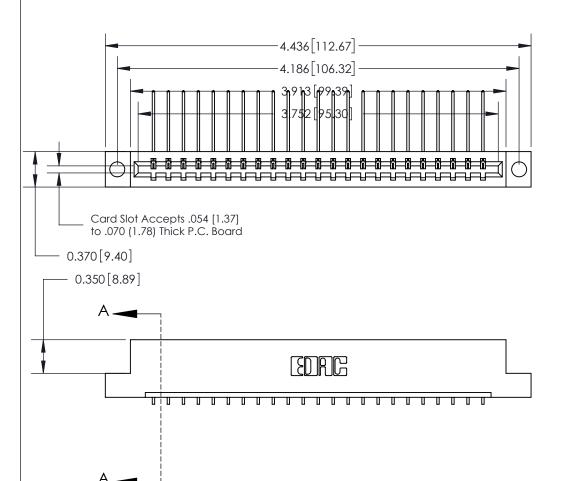

## **See Accompanying Page for:**

- **Bend Detail**
- **Mounting Options**

833 Series High Temp Card Edge Connector Part Number: 833-023-559-104

**EDAC INC** TORONTO, ONTARIO CANADA

THESE DRAWINGS AND SPECIFICATIONS ARE THE PROPERTY OF EDAC INC.,AND SHALL NOT BE REPRODUCED, OR COPIED OR USED AS THE BASIS FOR THE MANUFACTURE OR SALE OF APPARATUS WITHOUT WRITTEN PERMISSION.

| ACAD REFERENCE NO. | 833 ENG MASTER   |  |  |
|--------------------|------------------|--|--|
| DRAWN: J.LEE       | DATE: OCT. 14/09 |  |  |
| CHECKED:           | DATE:            |  |  |
| SCALE: NTS         | SHEET 1 OF 3     |  |  |
| DRAWING NUMBER     | ISSUE            |  |  |
| 833 Assembly       | 1                |  |  |