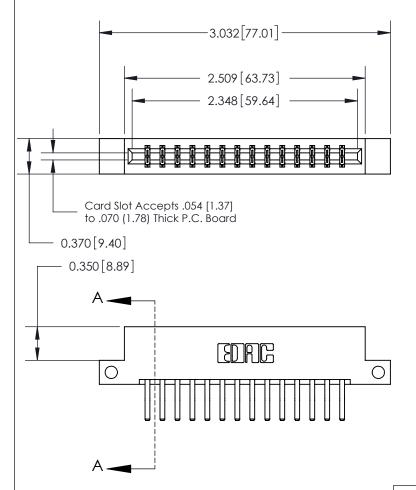

## 833 Series High Temp Card Edge Connector Part Number: 833-028-560-212

YOUR CONNECTION TO QUALITY & SERVICE

**EDAC INC** TORONTO, ONTARIO CANADA

THESE DRAWINGS AND SPECIFICATIONS ARE THE PROPERTY OF EDAC INC.,AND SHALL NOT BE REPRODUCED, OR COPIED OR USED AS THE BASIS FOR THE MANUFACTURE OR SALE OF APPARATUS WITHOUT WRITTEN PERMISSION.

| DRAWN: J.LEE   | DATE: OCT. 14/09 |               |  |
|----------------|------------------|---------------|--|
| CHECKED:       | DATE:            |               |  |
| SCALE: NTS     | SHEET            | 1 <b>OF</b> 3 |  |
| DRAWING NUMBER |                  | ISSUE         |  |
| 833 Assembly   |                  | 1             |  |