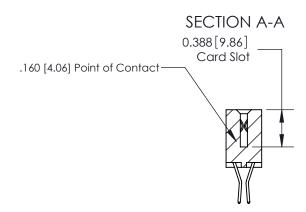

## **Contact Detail**

560-Extender Board Bend (Code 523 Contacts)

.156 [3.96] Contact Spacing x .200 [5.08] Row Spacing

THIS IS A C.A.D. GENERATED DRAWING DO NOT MAKE MANUAL REVISIONS TO MASTER.

ORIGINAL