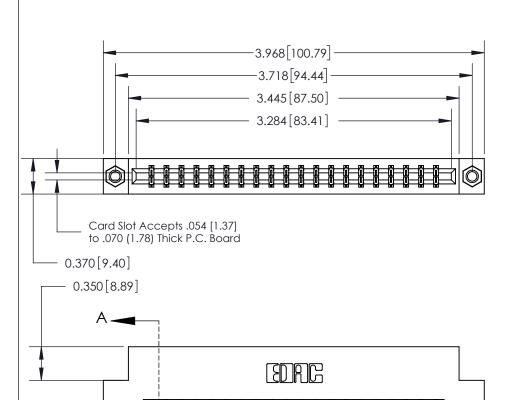

## **Contact Detail**

542-Wire Wrap .025 Sq.(0.64 Sq.) - Tail LG=.645(16.38)

.156 [3.96] Contact Spacing x .200 [5.08] Row Spacing

THIS IS A C.A.D. GENERATED DRAWING DO NOT MAKE MANUAL REVISIONS TO MASTER.

## **See Accompanying Page for:**

- **Bend Detail**
- **Mounting Options**

833 Series High Temp Card Edge Connector Part Number: 833-040-542-207

**EDAC INC** TORONTO, ONTARIO CANADA

THESE DRAWINGS AND SPECIFICATIONS ARE THE PROPERTY OF EDAC INC.,AND SHALL NOT BE REPRODUCED, OR COPIED OR USED AS THE BASIS FOR THE MANUFACTURE OR SALE OF APPARATUS WITHOUT WRITTEN PERMISSION.

| ACAD REFERENCE NO. | 833 ENG MASTER   |  |  |
|--------------------|------------------|--|--|
| DRAWN: J.LEE       | DATE: OCT. 14/09 |  |  |
| CHECKED:           | DATE:            |  |  |
| SCALE: NTS         | SHEET 1 OF 3     |  |  |
| DRAWING NUMBER     | ISSUE            |  |  |
| 833 Assembly       | 1                |  |  |