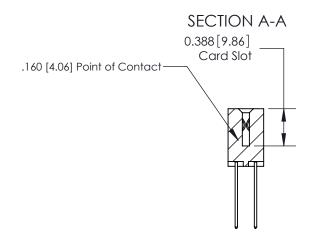

## **Contact Detail**

542-Wire Wrap .025 Sq.(0.64 Sq.) - Tail LG=.645(16.38)

.156 [3.96] Contact Spacing x .200 [5.08] Row Spacing

THIS IS A C.A.D. GENERATED DRAWING DO NOT MAKE MANUAL REVISIONS TO MASTER.

## **See Accompanying Page for:**

- **Bend Detail**
- **Mounting Options**

833 Series High Temp Card Edge Connector Part Number: 833-040-542-207

**EDAC INC** TORONTO, ONTARIO CANADA

THESE DRAWINGS AND SPECIFICATIONS ARE THE PROPERTY OF EDAC INC.,AND SHALL NOT BE REPRODUCED, OR COPIED OR USED AS THE BASIS FOR THE MANUFACTURE OR SALE OF APPARATUS WITHOUT WRITTEN PERMISSION.