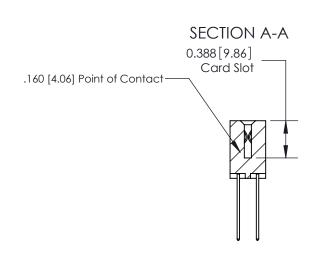

ORIGINAL (1)

ORIGINAL

| 833 Series High Temp Card Edge Connector<br>Contact Bend Detail |                                                                                                                                                                                                 | ACAD REFERENCE NO. | 833 ENG MASTER   |               |
|-----------------------------------------------------------------|-------------------------------------------------------------------------------------------------------------------------------------------------------------------------------------------------|--------------------|------------------|---------------|
|                                                                 |                                                                                                                                                                                                 | DRAWN: J.LEE       | DATE: OCT. 14/09 |               |
|                                                                 |                                                                                                                                                                                                 | CHECKED: DATE:     |                  |               |
| TORONTO, ONTARIO CANADA                                         | THESE DRAWINGS AND SPECIFICATIONS ARE THE PROPERTY OF EDAC INC.,AND SHALL NOT BE REPRODUCED,OR COPIED OR USED AS THE BASIS FOR THE MANUFACTURE OR SALE OF APPARATUS WITHOUT WRITTEN PERMISSION. | SCALE: NTS         | SHEET 2          | 2 <b>OF</b> 3 |
|                                                                 |                                                                                                                                                                                                 | DRAWING NUMBER     |                  | ISSUE         |
|                                                                 |                                                                                                                                                                                                 | 833 Assembly       |                  | 1             |