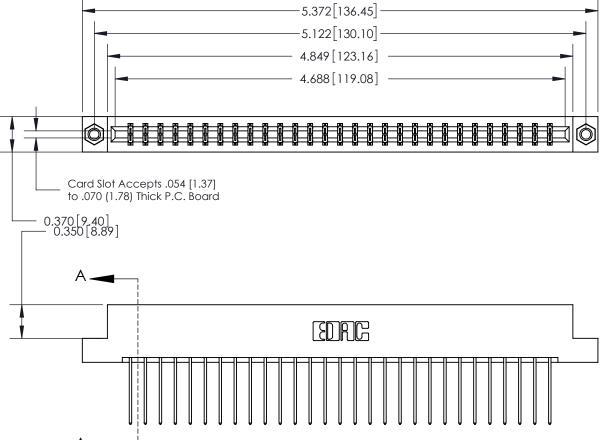

ISSUE NUMBER

ORIGINAL

.156 [3.96] Contact Spacing x .200 [5.08] Row Spacing

## **See Accompanying Page for:**

- **Bend Detail**
- **Mounting Options**

833 Series High Temp Card Edge Connector Part Number: 833-058-542-207

**EDAC INC** TORONTO, ONTARIO CANADA

THESE DRAWINGS AND SPECIFICATIONS ARE THE PROPERTY OF EDAC INC.,AND SHALL NOT BE REPRODUCED, OR COPIED OR USED AS THE BASIS FOR THE MANUFACTURE OR SALE OF APPARATUS WITHOUT WRITTEN PERMISSION.