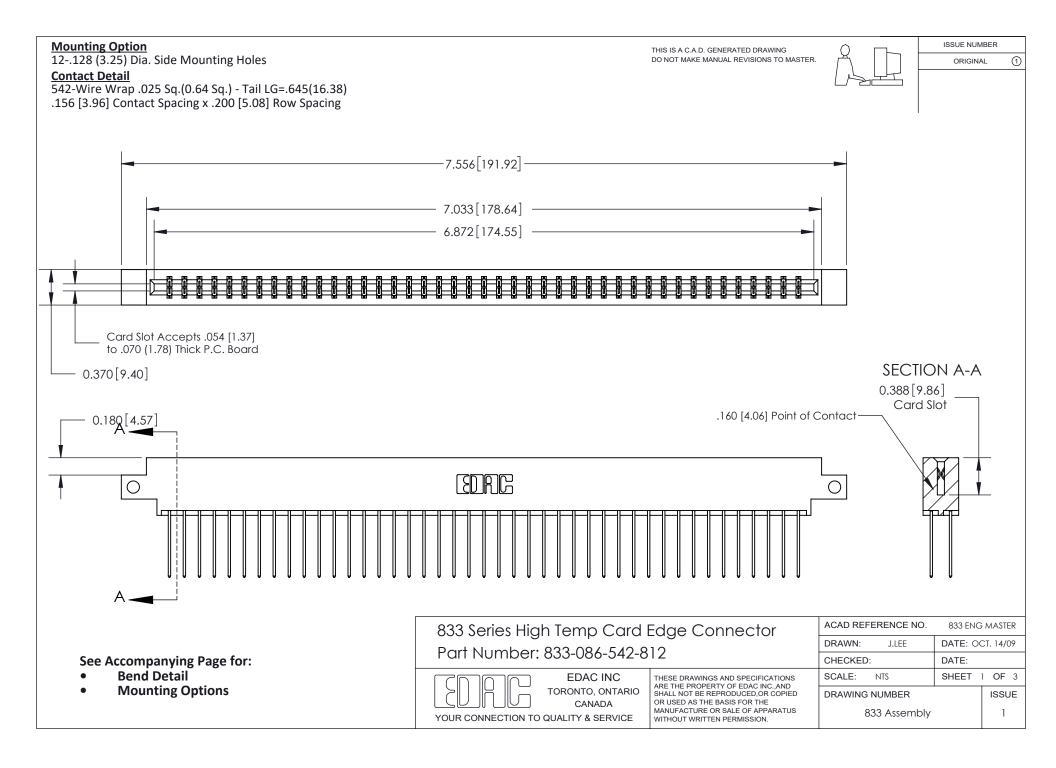

ORIGINAL (1)

ORIGINAL



| 833 Series High Temp Card Edge Connector<br>Contact Bend Detail       |                                                                                                                                                                                                 | ACAD REFERENCE NO. 833 ENG |                  | 3 MASTER      |
|-----------------------------------------------------------------------|-------------------------------------------------------------------------------------------------------------------------------------------------------------------------------------------------|----------------------------|------------------|---------------|
|                                                                       |