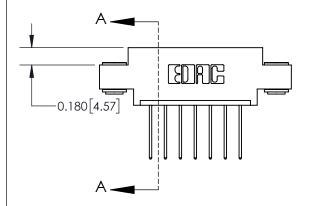

## **Contact Detail**

540-Wire Wrap .025 Sq.(0.64 Sq.) - Tail LG=.560(14.22) .156 [3.96] Contact Spacing x .200 [5.08] Row Spacing

**See Accompanying Page for:** 

**Contact Bend Details** 

THIS IS A C.A.D. GENERATED DRAWING DO NOT MAKE MANUAL REVISIONS TO MASTER.

ISSUE NUMBER

ORIGINAL

1

| 837/887 Series High Temp Card Edge Connector |
|----------------------------------------------|
| Part Number: 837-007-540-603                 |

**EDAC INC** TORONTO, ONTARIO CANADA