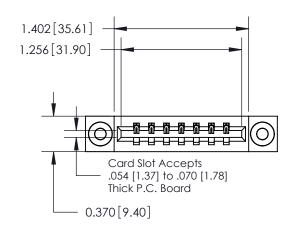

**Mounting Option** 

03-.116 (2.95) I.D. Floating Eyelets

ISSUE NUMBER

ORIGINAL

1

| 837/887 Series High Temp Card Edge Connector |
|----------------------------------------------|
| Part Number: 837-007-540-603                 |

**EDAC INC** TORONTO, ONTARIO CANADA