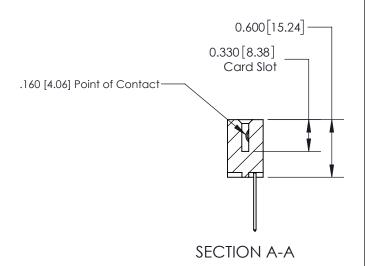

ISSUE NUMBER

ORIGINAL

1

| 837/887 Series High Temp Card Edge Connector<br>Contact Bend Detail |                                                                                                  | ACAD REFERENCE NO. | 837 ENG MASTER   |               |
|---------------------------------------------------------------------|--------------------------------------------------------------------------------------------------|--------------------|------------------|---------------|
|                                                                     |                                                                                                  | DRAWN: J.LEE       | DATE: OCT. 06/09 |               |
|                                                                     |                                                                                                  | CHECKED:           | DATE:            |               |
| EDAC INC                                                            |                                                                                                  | SCALE: NTS         | SHEET            | 2 <b>OF</b> 2 |
| TORONTO, ONTARIO CANADA                                             | ARE THE PROPERTY OF EDAC INC.,AND SHALL NOT BE REPRODUCED,OR COPIED OR USED AS THE BASIS FOR THE | DRAWING NUMBER     | •                | ISSUE         |
| YOUR CONNECTION TO QUALITY & SERVICE                                | MANUFACTURE OR SALE OF APPARATUS WITHOUT WRITTEN PERMISSION.                                     | 837 Assembly       |                  | 1             |