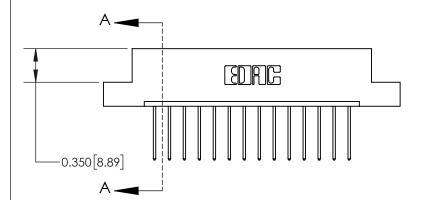

**Mounting Option** 

02-.128 (3.25) Dia. Mounting Holes

## **Contact Detail**

540-Wire Wrap .025 Sq.(0.64 Sq.) - Tail LG=.560(14.22) .156 [3.96] Contact Spacing x .200 [5.08] Row Spacing

> -3.090 [78.49] 2.780 70.61 2.494 [63.35] 2.348 [59.64] Card Slot Accepts .054 [1.37] to .070 [1.78] Thick P.C. Board 0.370 [9.40]