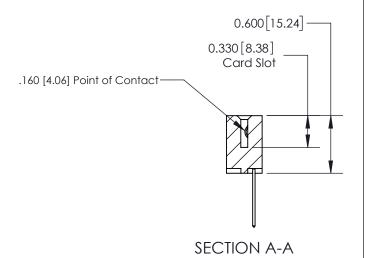

## **Contact Detail**

540-Wire Wrap .025 Sq.(0.64 Sq.) - Tail LG=.560(14.22) .156 [3.96] Contact Spacing x .200 [5.08] Row Spacing

> -3.090 [78.49] 2.780 70.61 2.494 [63.35] 2.348 [59.64] Card Slot Accepts .054 [1.37] to .070 [1.78] Thick P.C. Board 0.370 [9.40]