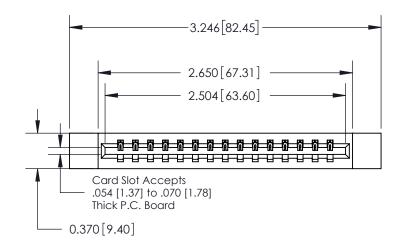

## **Contact Detail**

523-P.C. Tail .025 Sq.(0.64 Sq.) - Tail LG=.390(9.91)

.156 [3.96] Contact Spacing x .200 [5.08] Row Spacing

THIS IS A C.A.D. GENERATED DRAWING DO NOT MAKE MANUAL REVISIONS TO MASTER.

ISSUE NUMBER ORIGINAL

**See Accompanying Page for:** 

**Contact Bend Details** 

837/887 Series High Temp Card Edge Connector Part Number: 837-015-523-112

YOUR CONNECTION TO QUALITY & SERVICE

**EDAC INC** TORONTO, ONTARIO CANADA