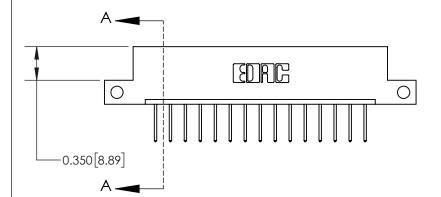

**Mounting Option** 

12-.128 (3.25) Dia. Side Mounting Holes

ISSUE NUMBER ORIGINAL

**See Accompanying Page for:** 

**Contact Bend Details** 

837/887 Series High Temp Card Edge Connector Part Number: 837-015-523-112

YOUR CONNECTION TO QUALITY & SERVICE

**EDAC INC** TORONTO, ONTARIO CANADA