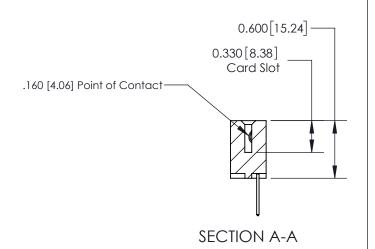

## **Contact Detail**

523-P.C. Tail .025 Sq.(0.64 Sq.) - Tail LG=.390(9.91)

.156 [3.96] Contact Spacing x .200 [5.08] Row Spacing

THIS IS A C.A.D. GENERATED DRAWING DO NOT MAKE MANUAL REVISIONS TO MASTER.

ISSUE NUMBER ORIGINAL

**See Accompanying Page for:** 

**Contact Bend Details** 

837/887 Series High Temp Card Edge Connector Part Number: 837-015-523-112

YOUR CONNECTION TO QUALITY & SERVICE

**EDAC INC** TORONTO, ONTARIO CANADA